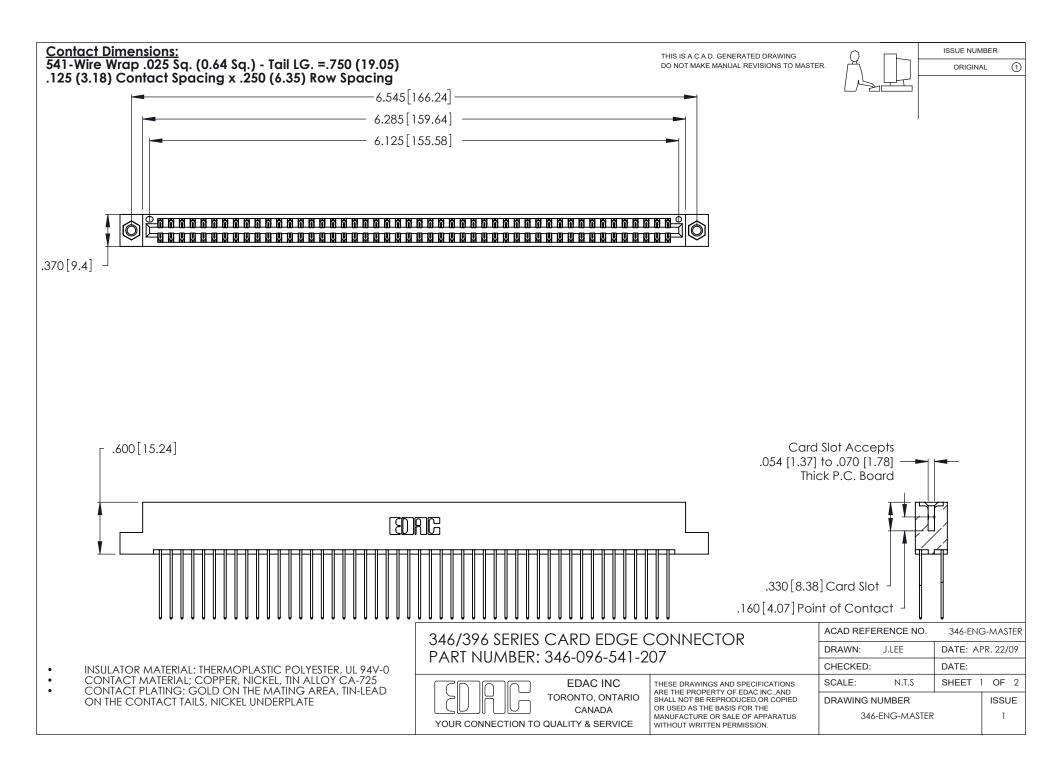

THIS IS A C.A.D. GENERATED DRAWING DO NOT MAKE MANUAL REVISIONS TO MASTER.

ISSUE NUMBER

ORIGINAL

1

**Contact Code 555** 

Contact Code 556

**Contact Code 558** 

**Contact Code 559** 

Contact Code 560

INSULATOR MATERIAL: THERMOPLASTIC POLYESTER, UL 94V-0 CONTACT MATERIAL; COPPER, NICKEL, TIN ALLOY CA-725 CONTACT PLATING: GOLD ON THE MATING AREA, TIN-LEAD

ON THE CONTACT TAILS, NICKEL UNDERPLATE

346/396 SERIES CARD EDGE CONNECTOR CONTACT CODE 555,556,558,559,560 DIMENSIONS

YOUR CONNECTION TO QUALITY & SERVICE

**EDAC INC** TORONTO, ONTARIO CANADA

THESE DRAWINGS AND SPECIFICATIONS ARE THE PROPERTY OF EDAC INC.,AND SHALL NOT BE REPRODUCED, OR COPIED OR USED AS THE BASIS FOR THE MANUFACTURE OR SALE OF APPARATUS WITHOUT WRITTEN PERMISSION.