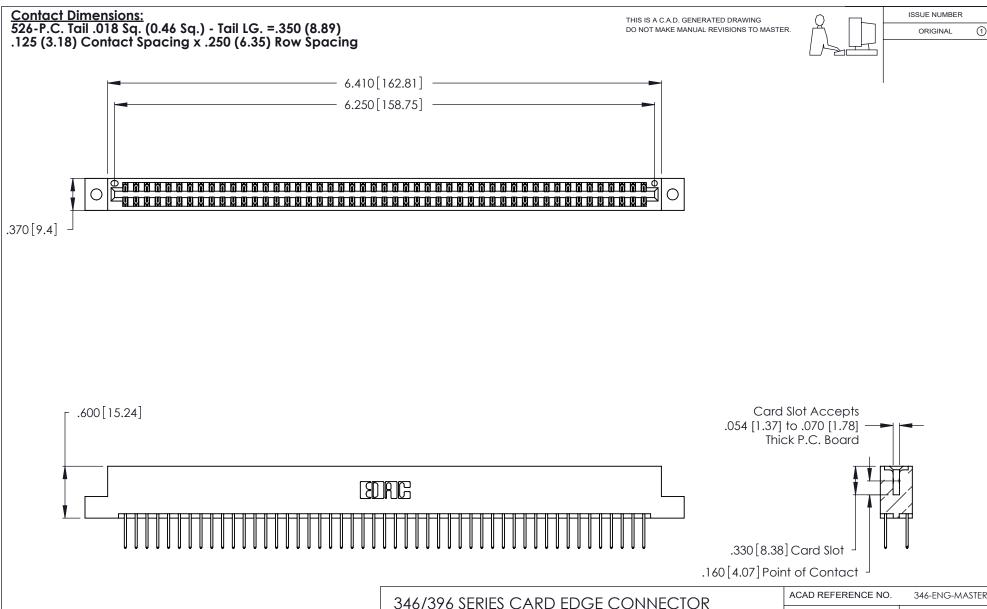

| 346/396 SERIES CARD EDGE CONNECTOR |
|------------------------------------|
| PART NUMBER: 346-098-526-202       |

**EDAC INC** TORONTO, ONTARIO CANADA

THESE DRAWINGS AND SPECIFICATIONS ARE THE PROPERTY OF EDAC INC., AND SHALL NOT BE REPRODUCED, OR COPIED OR USED AS THE BASIS FOR THE MANUFACTURE OR SALE OF APPARATUS WITHOUT WRITTEN PERMISSION.

| ACAD REFERENCE NO. |       | 346-ENG-MASTER |           |
|--------------------|-------|----------------|-----------|
| DRAWN:             | J.LEE | DATE: AF       | PR. 22/09 |
| CHECKED:           |       | DATE:          |           |
| SCALE:             | N.T.S | SHEET          | OF 2      |
| DRAWING NUMBER     |       | ISSUE          |           |
| 346-ENG-MASTER     |       |                | 1         |