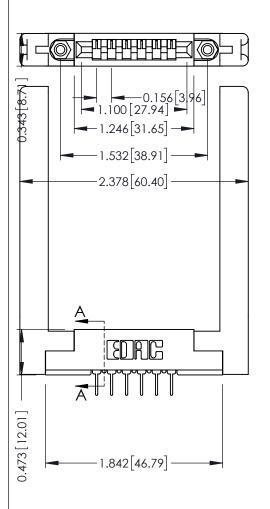

ISSUE NUMBER

**SECTION A-A** 

DATE:

SHEET 1 OF 3

**ISSUE** 

ORIGINAL

**See Accompanying Pages for:** 

- Contact Bend Details
- Mounting Options