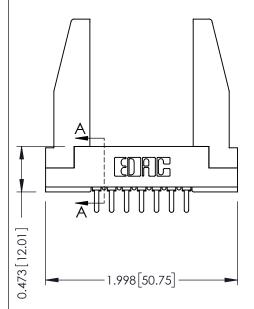

**Mounting Option** In-Line Card Guides **Contact Detail** 

PC Tail .046x.014(1.17x0.36) - Tail LG=.213(5.41) .156 [3.96] Contact Spacing x .200 [5.08] Row Spacing

1