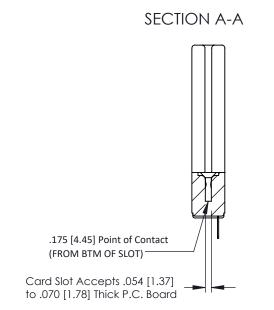

**Mounting Option** In-Line Card Guides **Contact Detail** 

PC Tail .046x.014(1.17x0.36) - Tail LG=.213(5.41) .156 [3.96] Contact Spacing x .200 [5.08] Row Spacing

1