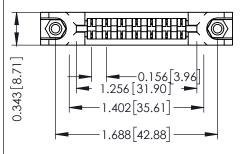

**Mounting Option** In-Line Card Guides **Contact Detail** 

PC Tail .046x.014(1.17x0.36) - Tail LG=.213(5.41) .156 [3.96] Contact Spacing x .200 [5.08] Row Spacing

1