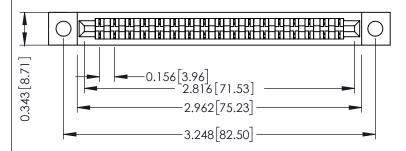

**Mounting Option** .128 (3.25) Dia. Mounting Holes **Contact Detail** 

PC Tail .046x.014(1.17x0.36) - Tail LG=.213(5.41) .156 [3.96] Contact Spacing x .200 [5.08] Row Spacing

THIS IS A C.A.D. GENERATED DRAWING DO NOT MAKE MANUAL REVISIONS TO MASTER.