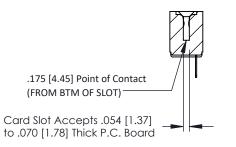

**Mounting Option** .128 (3.25) Dia. Mounting Holes **Contact Detail** 

PC Tail .046x.014(1.17x0.36) - Tail LG=.213(5.41) .156 [3.96] Contact Spacing x .200 [5.08] Row Spacing

THIS IS A C.A.D. GENERATED DRAWING DO NOT MAKE MANUAL REVISIONS TO MASTER.