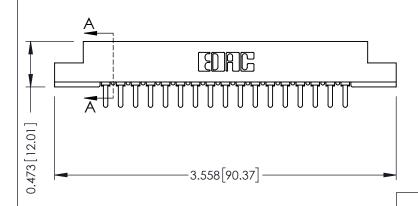

## SECTION A-A

**See Accompanying Pages for:** 

- **Contact Bend Details**
- **Mounting Options**

307 / 357 Card Edge Connector Part Number: 357-017-421-102

YOUR CONNECTION TO QUALITY & SERVICE

**EDAC INC** TORONTO, ONTARIO CANADA