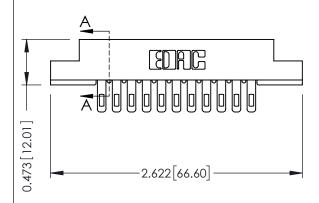

## **See Accompanying Pages for:**

- Contact Bend Details
- Mounting Options

SECTION A-A

307 ENG MASTER

DATE: AUG. 11/09

SHEET 1 OF 3

| 307 / 357 Card Edge Connector |                         |                                                                                                                                                                                                 |          | ACAD REFERENCE NO. |  |
|-------------------------------|-------------------------|-------------------------------------------------------------------------------------------------------------------------------------------------------------------------------------------------|----------|--------------------|--|
| Part Number: 357-022-500-207  |                         |                                                                                                                                                                                                 | DRAWN:   | J.LEE              |  |
|                               |                         |                                                                                                                                                                                                 | CHECKED: |                    |  |
|                               | DAC INC                 | THESE DRAWINGS AND SPECIFICATIONS ARE THE PROPERTY OF EDAC INC.,AND SHALL NOT BE REPRODUCED,OR COPIED OR USED AS THE BASIS FOR THE MANUFACTURE OR SALE OF APPARATUS WITHOUT WRITTEN PERMISSION. | SCALE:   | NTS                |  |
|                               | ONTO, ONTARIO<br>CANADA |                                                                                                                                                                                                 | DRAWING  | NUMBER             |  |
| OUR CONNECTION TO QUAL        | 0711171071              |                                                                                                                                                                                                 | 3        | 07 Assembly        |  |