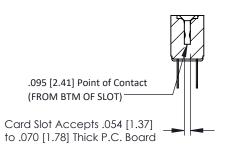

Mounting Option
M3-0.5 Metric Threaded Inserts

**Contact Detail** 

Wire Hole .087x.013(2.21x0.33) - Tail LG .282(7.16) .156 [3.96] Contact Spacing x .200 [5.08] Row Spacing THIS IS A C.A.D. GENERATED DRAWING DO NOT MAKE MANUAL REVISIONS TO MAS