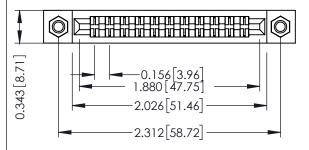

Mounting Option
M3-0.5 Metric Threaded Inserts

**Contact Detail** 

Wire Hole .087x.013(2.21x0.33) - Tail LG .282(7.16) .156 [3.96] Contact Spacing x .200 [5.08] Row Spacing THIS IS A C.A.D. GENERATED DRAWING DO NOT MAKE MANUAL REVISIONS TO MAS