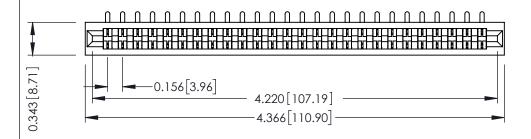

**Mounting Option** No Mounting Lugs **Contact Detail** 

90 Degree Bend (Code 421 Contacts)

.156 [3.96] Contact Spacing x .200 [5.08] Row Spacing

THIS IS A C.A.D. GENERATED DRAWING DO NOT MAKE MANUAL REVISIONS TO MASTER.

## **SECTION A-A**

.175 [4.45] Point of Contact (FROM BTM OF SLOT) Card Slot Accepts .054 [1.37] to .070 [1.78] Thick P.C. Board

**See Accompanying Pages for:** 

- **Contact Bend Details**
- **Mounting Options**