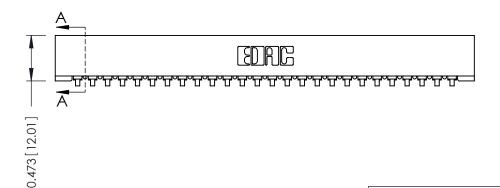

## **SECTION A-A**

.175 [4.45] Point of Contact (FROM BTM OF SLOT) Card Slot Accepts .054 [1.37] to .070 [1.78] Thick P.C. Board

**See Accompanying Pages for:** 

- **Contact Bend Details**
- **Mounting Options**