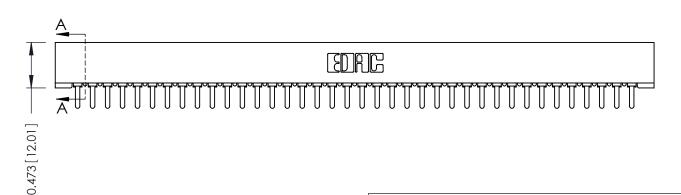

**Mounting Option** No Mounting Lugs **Contact Detail** 

PC Tail .046x.014(1.17x0.36) - Tail LG=.213(5.41) .156 [3.96] Contact Spacing x .200 [5.08] Row Spacing

THIS IS A C.A.D. GENERATED DRAWING DO NOT MAKE MANUAL REVISIONS TO MASTER.