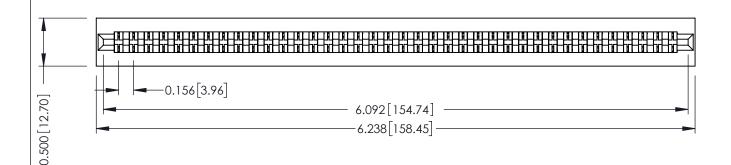

**Mounting Option** No Mounting Lugs **Contact Detail** 

PC Tail .046x.014(1.17x0.36) - Tail LG=.213(5.41) .156 [3.96] Contact Spacing x .200 [5.08] Row Spacing

THIS IS A C.A.D. GENERATED DRAWING DO NOT MAKE MANUAL REVISIONS TO MASTER.