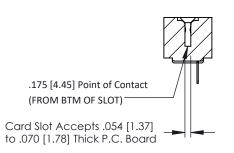

**Mounting Option** No Mounting Lugs **Contact Detail** 

PC Tail .046x.014(1.17x0.36) - Tail LG=.213(5.41) .156 [3.96] Contact Spacing x .200 [5.08] Row Spacing

THIS IS A C.A.D. GENERATED DRAWING DO NOT MAKE MANUAL REVISIONS TO MASTER.