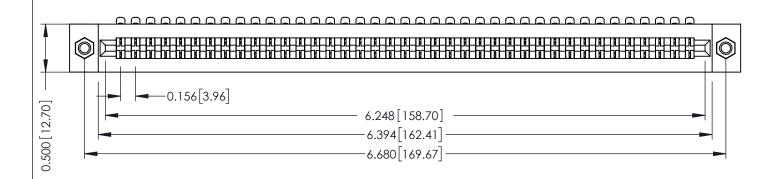

**Mounting Option** M3-0.5 Metric Threaded Inserts **Contact Detail** 

90 Degree Bend (Code 401 Contacts)

.156 [3.96] Contact Spacing x .200 [5.08] Row Spacing

THIS IS A C.A.D. GENERATED DRAWING DO NOT MAKE MANUAL REVISIONS TO MASTER.

307 / 357 Card Edge Connector Part Number: 357-039-454-107

**EDAC INC** TORONTO, ONTARIO CANADA

THESE DRAWINGS AND SPECIFICATIONS ARE THE PROPERTY OF EDAC INC., AND SHALL NOT BE REPRODUCED, OR COPIED OR USED AS THE BASIS FOR THE MANUFACTURE OR SALE OF APPARATUS WITHOUT WRITTEN PERMISSION.