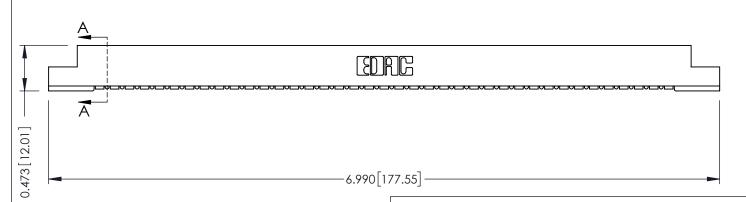

ISSUE NUMBER ORIGINAL

SECTION A-A

.175 [4.45] Point of Contact (FROM BTM OF SLOT) Card Slot Accepts .054 [1.37]

to .070 [1.78] Thick P.C. Board

**See Accompanying Pages for:** 

- **Contact Bend Details**
- **Mounting Options**