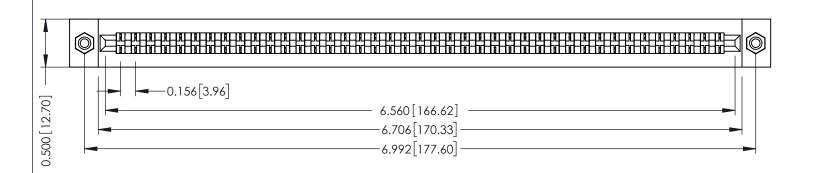

**Mounting Option** #4-40 Unified Threaded Inserts **Contact Detail** 

Wire Hole .089x.014(2.29x0.36) - Tail LG=.213(5.41) .156 [3.96] Contact Spacing x .200 [5.08] Row Spacing

THIS IS A C.A.D. GENERATED DRAWING DO NOT MAKE MANUAL REVISIONS TO MASTER.