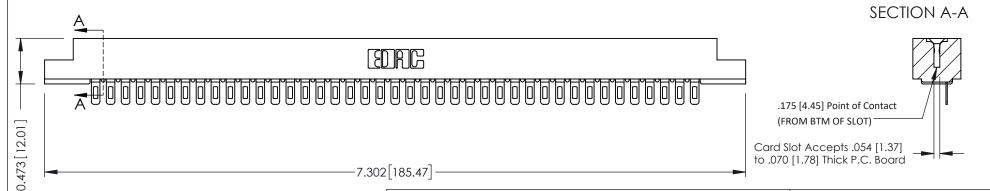

**Mounting Option** #4-40 Unified Threaded Inserts **Contact Detail** 

Wire Hole .089x.014(2.29x0.36) - Tail LG=.213(5.41) .156 [3.96] Contact Spacing x .200 [5.08] Row Spacing

THIS IS A C.A.D. GENERATED DRAWING DO NOT MAKE MANUAL REVISIONS TO MASTER.