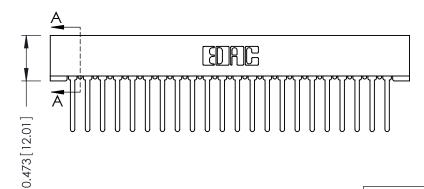

## SECTION A-A

**See Accompanying Pages for:** 

- **Contact Bend Details**
- **Mounting Options**

| 307 / 357 Card Edge Connector |
|-------------------------------|
| Part Number: 357-044-542-201  |

YOUR CONNECTION TO QUALITY & SERVICE