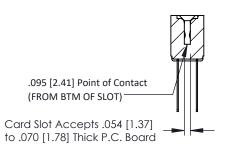

**Mounting Option** No Mounting Lugs **Contact Detail** 

Wire Wrap .046x.013(1.17x0.33) - Tail LG=.520(13.21) .156 [3.96] Contact Spacing x .200 [5.08] Row Spacing

1