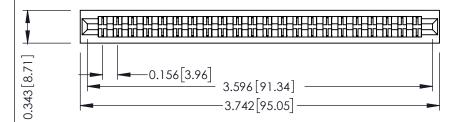

**Mounting Option** No Mounting Lugs **Contact Detail** 

Wire Wrap .046x.013(1.17x0.33) - Tail LG=.520(13.21) .156 [3.96] Contact Spacing x .200 [5.08] Row Spacing

1