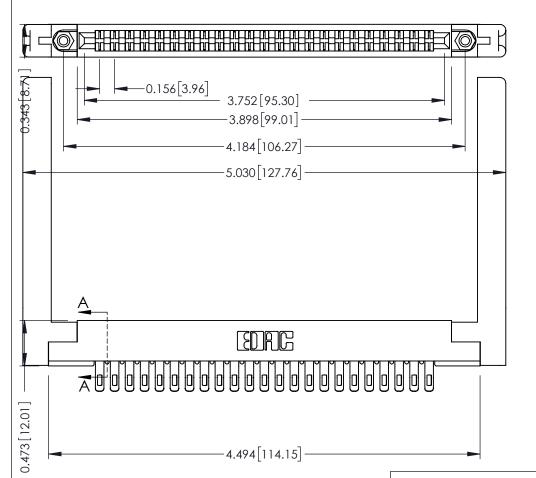

**Mounting Option** .468 (11.89) Offset Card Guides **Contact Detail** 

Extender Board Bend (Code 500 Contacts) .156 [3.96] Contact Spacing x .200 [5.08] Row Spacing

SECTION A-A

.095 [2.41] Point of Contact (FROM BTM OF SLOT)

Card Slot Accepts .054 [1.37] to .070 [1.78] Thick P.C. Board

**See Accompanying Pages for:** 

- **Contact Bend Details**
- **Mounting Options**

307 / 357 Card Edge Connector Part Number: 357-046-555-258