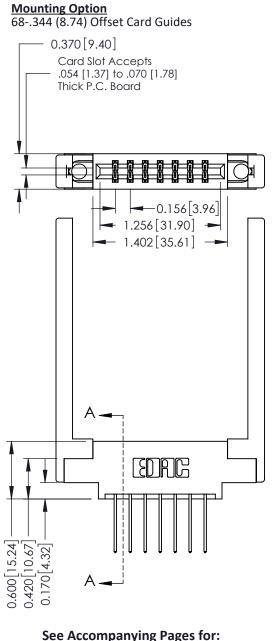

**Contact Detail** 

540-Wire Wrap .025 Sq.(0.64 Sq.) - Tail LG=.560(14.22) .156 [3.96] Contact Spacing x .200 [5.08] Row Spacing

THIS IS A C.A.D. GENERATED DRAWING DO NOT MAKE MANUAL REVISIONS TO MASTER.

337 ENG MASTER

ACAD REFERENCE NO.

Point of Contact A-A Card Slot SECTION 0.330 [8.38] 0.160[4.06]

| , | Accom | panyin | g Pages | for: |
|---|-------|--------|---------|------|

**Contact Bend Details Mounting Options** 