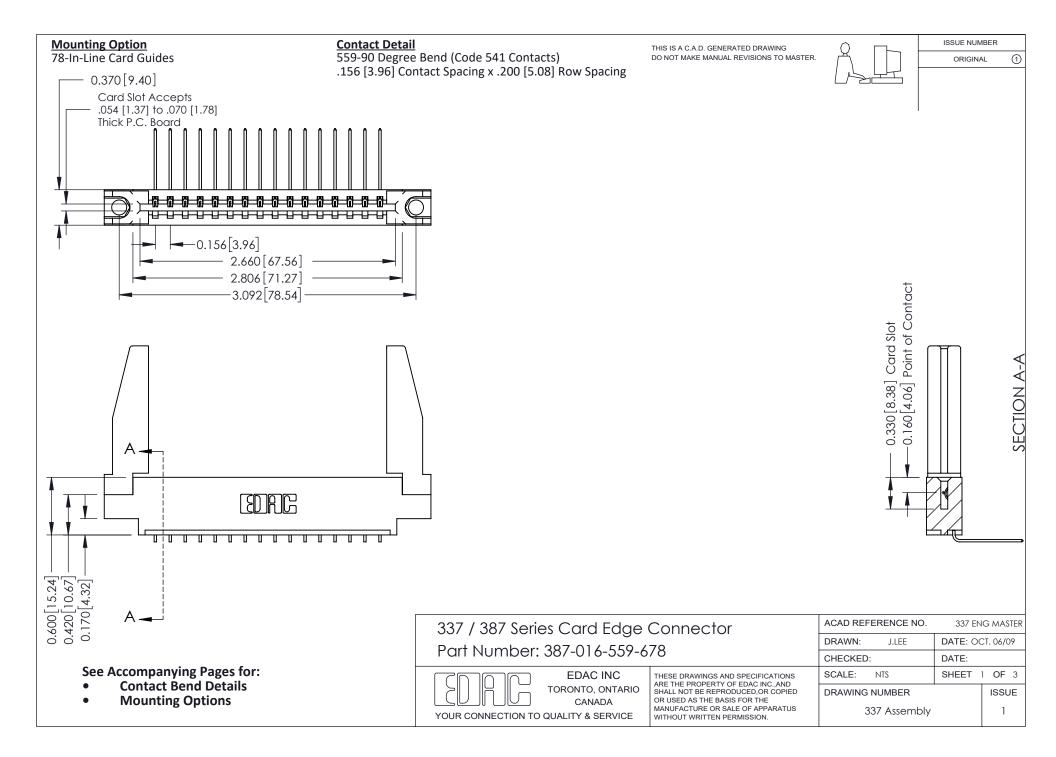

ISSUE NUMBER

ORIGINAL

1



| 337 / 387 Series Card Edge Connector<br>Contact Bend Detail           |                                                                                                                                                                                                  | ACAD REFERENCE NO. 337 E |                  | G MASTER      |
|-----------------------------------------------------------------------|--------------------------------------------------------------------------------------------------------------------------------------------------------------------------------------------------|--------------------------|------------------|---------------|
|                                                                       |