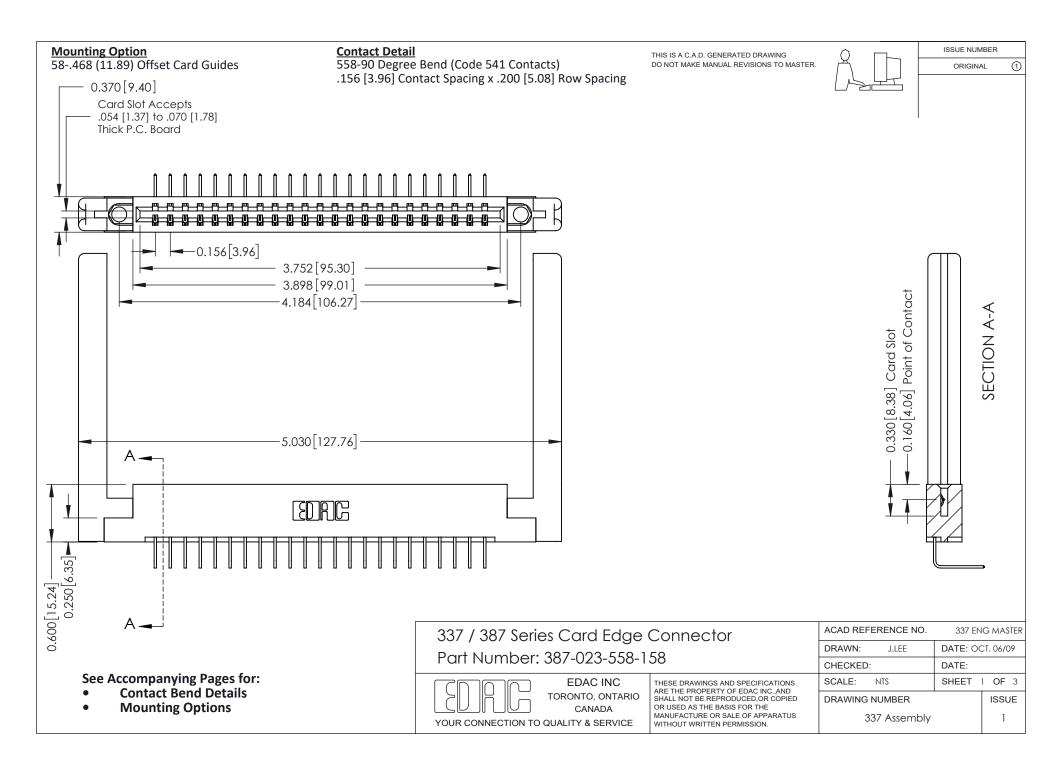

ISSUE NUMBER

ORIGINAL

1

| 337 / 387 Series Card Edge Connector<br>Contact Bend Detail           |                                                                                                                                                                                                  | ACAD REFERENCE NO. 337 E |                  | G MASTER      |
|-----------------------------------------------------------------------|--------------------------------------------------------------------------------------------------------------------------------------------------------------------------------------------------|--------------------------|------------------|---------------|
|                                                                       |                                                                                                                                                                                                  | DRAWN: J.LEE             | DATE: OCT. 06/09 |               |
|                                                                       |                                                                                                                                                                                                  | CHECKED: DATE:           |                  |               |
| EDAC INC TORONTO, ONTARIO CANADA YOUR CONNECTION TO QUALITY & SERVICE | THESE DRAWINGS AND SPECIFICATIONS ARE THE PROPERTY OF EDAC INC.,AND SHALL NOT BE REPRODUCED, OR COPIED OR USED AS THE BASIS FOR THE MANUFACTURE OR SALE OF APPARATUS WITHOUT WRITTEN PERMISSION. | SCALE: NTS               | SHEET            | 2 <b>OF</b> 3 |
|                                                                       |                                                                                                                                                                                                  | DRAWING NUMBER           |                  | ISSUE         |
|                                                                       |                                                                                                                                                                                                  | 337 Assembly             |                  | 1             |