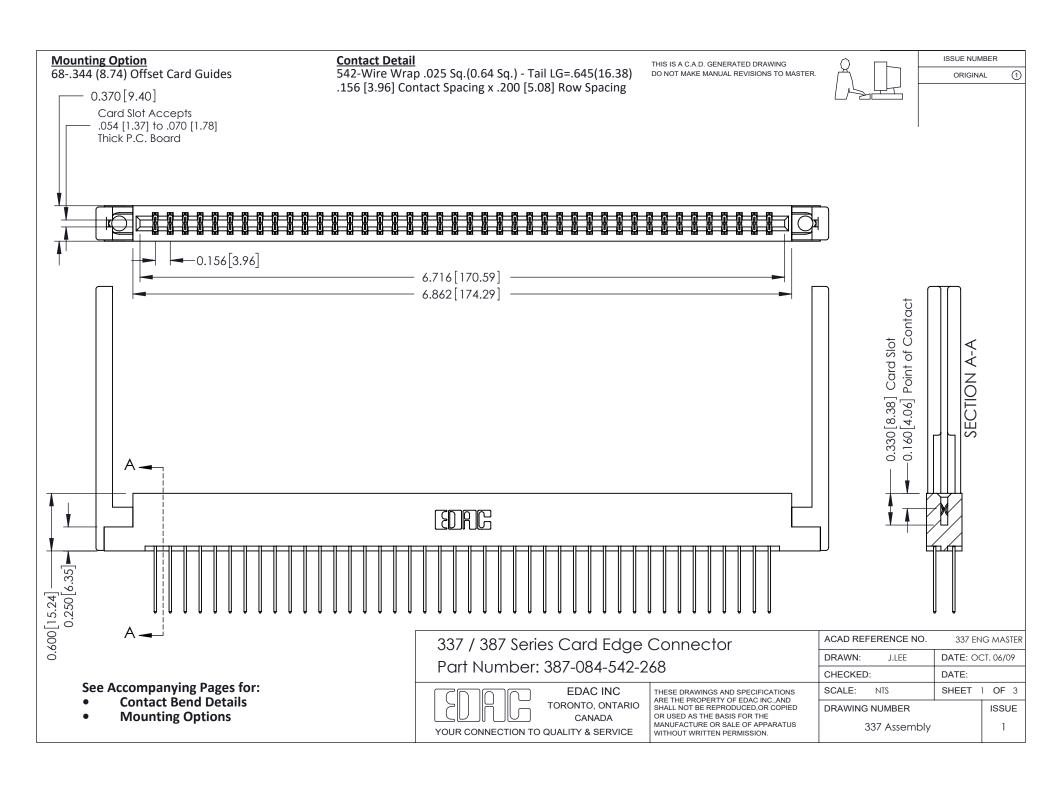

ISSUE NUMBER

ORIGINAL

1



| 337 / 387 Series Card Edge Connector<br>Contact Bend Detail           |                                                                                                                                                                                                  | ACAD REFERENCE NO. 337 E |                  | G MASTER      |
|-----------------------------------------------------------------------|--------------------------------------------------------------------------------------------------------------------------------------------------------------------------------------------------|--------------------------|------------------|---------------|
|                                                                       |