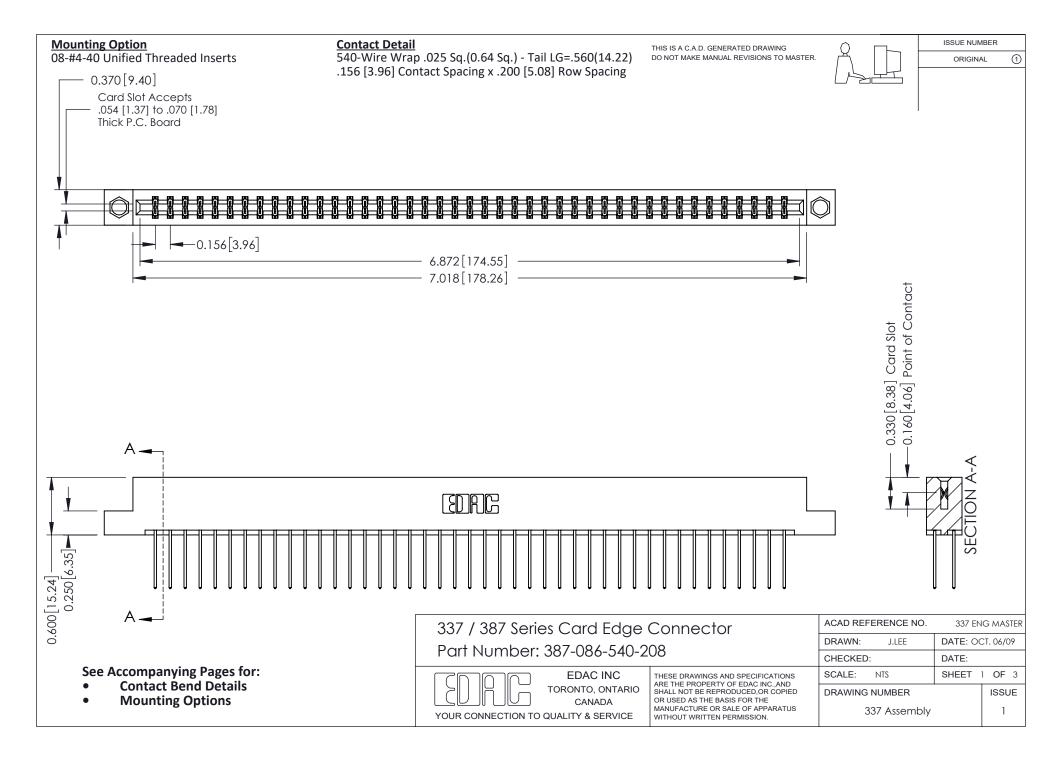

ISSUE NUMBER

ORIGINAL

1



| 337 / 387 Series Card Edge Connector<br>Contact Bend Detail           |                                                                                                                                                                                                  | ACAD REFERENCE NO. 337 E |                  | G MASTER      |
|-----------------------------------------------------------------------|--------------------------------------------------------------------------------------------------------------------------------------------------------------------------------------------------|--------------------------|------------------|---------------|
|                                                                       |