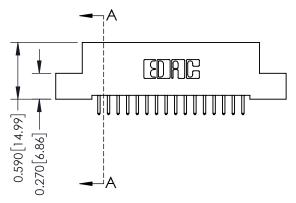

## 0.410[10.41] SECTION A-A

## **See Accompanying Pages for:**

- **Contact Bend Details**
- **Mounting Options**

| 342 / 392 Card Edge Connector |
|-------------------------------|
| Part Number: 392-016-521-108  |

|   | ACAD REFERENCE NO | 342 ENG MASTER   |  |  |  |
|---|-------------------|------------------|--|--|--|
|   | DRAWN: J.LEE      | DATE: OCT. 06/09 |  |  |  |
|   | CHECKED:          | DATE:            |  |  |  |
|   | SCALE: NTS        | SHEET 1 OF 3     |  |  |  |
| ) | DRAWING NUMBER    | ISSUE            |  |  |  |

342 Assembly

THIS IS A C.A.D. GENERATED DRAWING DO NOT MAKE MANUAL REVISIONS TO MASTER. ISSUE NUMBER

ORIGINAL

1

| 342 / 392 Series Card Edge Connector<br>Contact Bend Detail |                                                               |          | ACAD REFERENCE NO. 342 ENG MASTER |                  |        |  |
|-------------------------------------------------------------|---------------------------------------------------------------|----------|-----------------------------------|------------------|--------|--|
|                                                             |                                                               |          | J.LEE                             | DATE: OCT. 06/09 |        |  |
| Confider bend Defail                                        |                                                               | CHECKED: |                                   | DATE:            |        |  |
| >                                                           | OR USED AS THE BASIS FOR THE MANUFACTURE OR SALE OF APPARATUS | SCALE:   | NTS                               | SHEET :          | 2 OF 3 |  |
|                                                             |                                                               | DRAWING  | NUMBER                            |                  | ISSUE  |  |
| YOUR CONNECTION TO QUALITY & SERVICE                        |                                                               | 3        | 42 Assembly                       |                  | 1      |  |