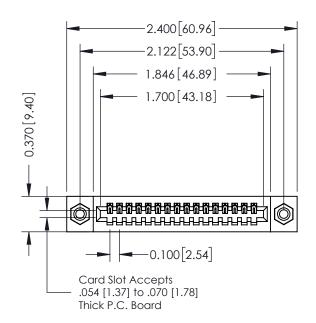

## **Contact Detail**

521-P.C. Tail .025 Sq.(0.64 Sq.) - Tail LG=.160(4.06) .100 [2.54] Contact Spacing x .200 [5.08] Row Spacing

## **See Accompanying Pages for:**

- **Contact Bend Details**
- **Mounting Options**

| 342 / 392 Card Edge Connector |
|-------------------------------|
| Part Number: 392-016-521-108  |

|   | ACAD REFERENCE NO | 342 ENG MASTER   |  |  |  |
|---|-------------------|------------------|--|--|--|
|   | DRAWN: J.LEE      | DATE: OCT. 06/09 |  |  |  |
|   | CHECKED:          | DATE:            |  |  |  |
|   | SCALE: NTS        | SHEET 1 OF 3     |  |  |  |
| ) | DRAWING NUMBER    | ISSUE            |  |  |  |

342 Assembly

THIS IS A C.A.D. GENERATED DRAWING DO NOT MAKE MANUAL REVISIONS TO MASTER. ISSUE NUMBER

ORIGINAL

1

| 342 / 392 Series Card Edge Connector<br>Contact Bend Detail |                                                               |          | ACAD REFERENCE NO. 342 ENG MASTER |                  |        |  |
|-------------------------------------------------------------|---------------------------------------------------------------|----------|-----------------------------------|------------------|--------|--|
|                                                             |                                                               |          | J.LEE                             | DATE: OCT. 06/09 |        |  |
| Confider bend Defail                                        |                                                               | CHECKED: |                                   | DATE:            |        |  |
| >                                                           | OR USED AS THE BASIS FOR THE MANUFACTURE OR SALE OF APPARATUS | SCALE:   | NTS                               | SHEET :          | 2 OF 3 |  |
|                                                             |                                                               | DRAWING  | NUMBER                            |                  | ISSUE  |  |
| YOUR CONNECTION TO QUALITY & SERVICE                        |                                                               | 3        | 42 Assembly                       |                  | 1      |  |