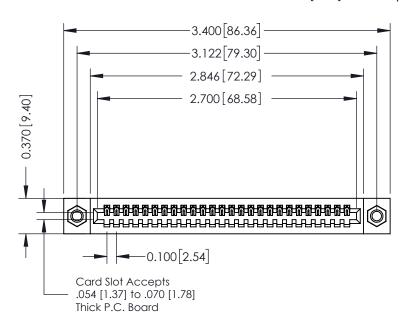

## **See Accompanying Pages for:**

- **Contact Bend Details**
- **Mounting Options**

| 342 / 392 Card Edge Connector |
|-------------------------------|
| Part Number: 392-026-542-107  |

|   | ACAD REFERENCE NO | 342 ENG MASTER   |
|---|-------------------|------------------|
|   | DRAWN: J.LEE      | DATE: OCT. 06/09 |
|   | CHECKED:          | DATE:            |
|   | SCALE: NTS        | SHEET 1 OF 3     |
| ) | DRAWING NUMBER    | ISSUE            |