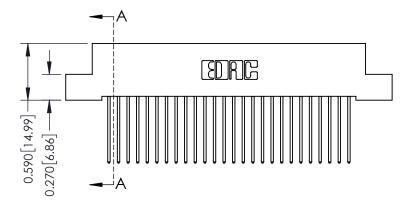

## **Contact Detail**

542-Wire Wrap .025 Sq.(0.64 Sq.) - Tail LG=.655(16.64) .100 [2.54] Contact Spacing x .200 [5.08] Row Spacing

342 Assembly

THIS IS A C.A.D. GENERATED DRAWING DO NOT MAKE MANUAL REVISIONS TO MASTER. ISSUE NUMBER

ORIGINAL

1

| 342 / 392 Series Card Edge Connector<br>Contact Bend Detail |                                                                                                                                                                                                 |          | ACAD REFERENCE NO. 342 ENG MASTER |                  |        |  |
|-------------------------------------------------------------|-------------------------------------------------------------------------------------------------------------------------------------------------------------------------------------------------|----------|-----------------------------------|------------------|--------|--|
|                                                             |                                                                                                                                                                                                 |          | J.LEE                             | DATE: OCT. 06/09 |        |  |
| Confider bend beldii                                        |                                                                                                                                                                                                 | CHECKED: |                                   | DATE:            |        |  |
| I SII II ORONIO, ONIARIO                                    | THESE DRAWINGS AND SPECIFICATIONS ARE THE PROPERTY OF EDAC INC.,AND SHALL NOT BE REPRODUCED,OR COPIED OR USED AS THE BASIS FOR THE MANUFACTURE OR SALE OF APPARATUS WITHOUT WRITTEN PERMISSION. | SCALE:   | NTS                               | SHEET :          | 2 OF 3 |  |
|                                                             |                                                                                                                                                                                                 | DRAWING  | NUMBER                            |                  | ISSUE  |  |
| YOUR CONNECTION TO QUALITY & SERVICE                        |                                                                                                                                                                                                 | 3        | 42 Assembly                       |                  | 1      |  |