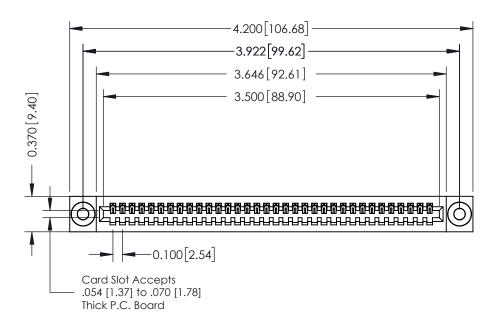

## **See Accompanying Pages for:**

- Contact Bend Details
- Mounting Options

342 / 392 Card Edge Connector Part Number: 392-034-542-103

SDRG-

EDAC INC TORONTO, ONTARIO CANADA

YOUR CONNECTION TO QUALITY & SERVICE WITH

DRAWN: J.LEE DATE: OCT. 06/09

CHECKED: DATE:

SCALE: NTS SHEET 1 OF 3

DRAWING NUMBER ISSUE

342 Assembly 1

THIS IS A C.A.D. GENERATED DRAWING DO NOT MAKE MANUAL REVISIONS TO MASTER. ISSUE NUMBER

ORIGINAL

1