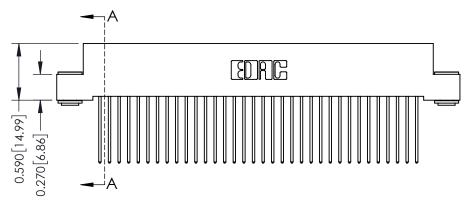

| 342 / 392 Series Card Edge Connector<br>Contact Bend Detail |                                                                                                                                                                                                  | ACAD REFERENCE NO. 342 ENG MASTER |             |                  |        |
|-------------------------------------------------------------|--------------------------------------------------------------------------------------------------------------------------------------------------------------------------------------------------|-----------------------------------|-------------|------------------|--------|
|                                                             |                                                                                                                                                                                                  | DRAWN:                            | J.LEE       | DATE: OCT. 06/09 |        |
|                                                             |                                                                                                                                                                                                  | CHECKED:                          |             | DATE:            |        |
| TORONTO, ONTARIO                                            | THESE DRAWINGS AND SPECIFICATIONS ARE THE PROPERTY OF EDAC INC. AND SHALL NOT BE REPRODUCED, OR COPIED OR USED AS THE BASIS FOR THE MANUFACTURE OR SALE OF APPARATUS WITHOUT WRITTEN PERMISSION. | SCALE:                            | NTS         | SHEET :          | 2 OF 3 |
|                                                             |                                                                                                                                                                                                  | DRAWING                           | NUMBER      |                  | ISSUE  |
| YOUR CONNECTION TO QUALITY & SERVICE                        |                                                                                                                                                                                                  | 3                                 | 42 Assembly |                  | 1      |