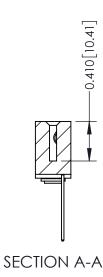

| 342 / 392 Series Card Edge Connector<br>Contact Bend Detail |                                                                                                                                                                                                  | ACAD REFERENCE NO. 342 ENG MASTER |             |                  |        |
|-------------------------------------------------------------|--------------------------------------------------------------------------------------------------------------------------------------------------------------------------------------------------|-----------------------------------|-------------|------------------|--------|
|                                                             |                                                                                                                                                                                                  | DRAWN:                            | J.LEE       | DATE: OCT. 06/09 |        |
|                                                             |                                                                                                                                                                                                  | CHECKED:                          |             | DATE:            |        |
| TORONTO, ONTARIO                                            | THESE DRAWINGS AND SPECIFICATIONS ARE THE PROPERTY OF EDAC INC. AND SHALL NOT BE REPRODUCED, OR COPIED OR USED AS THE BASIS FOR THE MANUFACTURE OR SALE OF APPARATUS WITHOUT WRITTEN PERMISSION. | SCALE:                            | NTS         | SHEET :          | 2 OF 3 |
|                                                             |                                                                                                                                                                                                  | DRAWING                           | NUMBER      |                  | ISSUE  |
| YOUR CONNECTION TO QUALITY & SERVICE                        |                                                                                                                                                                                                  | 3                                 | 42 Assembly |                  | 1      |