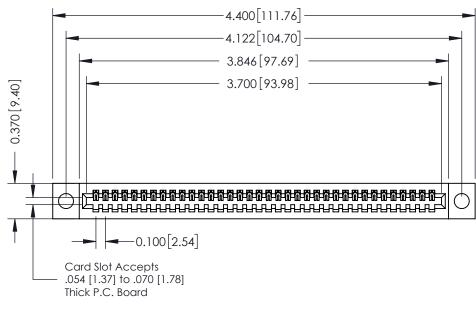

## **See Accompanying Pages for:**

- Contact Bend Details
- Mounting Options

342 / 392 Card Edge Connector Part Number: 392-036-542-104

EDAC INC TORONTO, ONTARIO CANADA

YOUR CONNECTION TO QUALITY & SERVICE

THESE DRAWINGS AND SPECIFICATIONS ARE THE PROPERTY OF EDAC INC.AND SHALL NOT BE REPRODUCED.OR COPIE OR USED AS THE BASIS FOR THE MANUFACTURE OR SALE OF APPARATUS WITHOUT WRITTEN PERMISSION.

|   | ACAD REFERENCE NO | . 342 ENG MASTER |  |  |
|---|-------------------|------------------|--|--|
|   | DRAWN: J.LEE      | DATE: OCT. 06/09 |  |  |
|   | CHECKED:          | DATE:            |  |  |
| ) | SCALE: NTS        | SHEET 1 OF 3     |  |  |
| ) | DRAWING NUMBER    | ISSUE            |  |  |