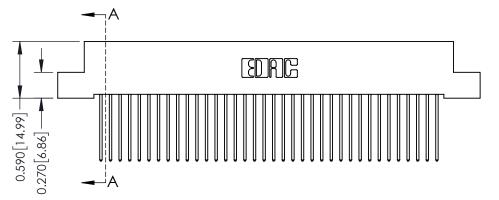

## **See Accompanying Pages for:**

- Contact Bend Details
- Mounting Options

342 / 392 Card Edge Connector Part Number: 392-036-542-104

EDAC INC TORONTO, ONTARIO CANADA

YOUR CONNECTION TO QUALITY & SERVICE

THESE DRAWINGS AND SPECIFICATIONS ARE THE PROPERTY OF EDAC INC.AND SHALL NOT BE REPRODUCED.OR COPIE OR USED AS THE BASIS FOR THE MANUFACTURE OR SALE OF APPARATUS WITHOUT WRITTEN PERMISSION.

|   | ACAD REFERENCE NO | . 342 ENG MASTER |  |  |
|---|-------------------|------------------|--|--|
|   | DRAWN: J.LEE      | DATE: OCT. 06/09 |  |  |
|   | CHECKED:          | DATE:            |  |  |
| ) | SCALE: NTS        | SHEET 1 OF 3     |  |  |
| ) | DRAWING NUMBER    | ISSUE            |  |  |