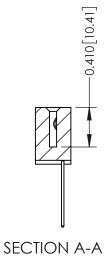

342 Assembly 1

THIS IS A C.A.D. GENERATED DRAWING DO NOT MAKE MANUAL REVISIONS TO MASTER. ISSUE NUMBER

ORIGINAL

1

| 342 / 392 Series Card Edge | ACAD REFERENCE NO. 342 ENG MASTER                                                                                                                                                               |          |             |                  |        |
|----------------------------|-------------------------------------------------------------------------------------------------------------------------------------------------------------------------------------------------|----------|-------------|------------------|--------|
| Contact Bend Detail        |                                                                                                                                                                                                 |          | J.LEE       | DATE: OCT. 06/09 |        |
| Contact bend betall        |                                                                                                                                                                                                 | CHECKED: |             | DATE:            |        |
|                            | THESE DRAWINGS AND SPECIFICATIONS ARE THE PROPERTY OF EDAC INC.,AND SHALL NOT BE REPRODUCED,OR COPIED OR USED AS THE BASIS FOR THE MANUFACTURE OR SALE OF APPARATUS WITHOUT WRITTEN PERMISSION. | SCALE:   | NTS         | SHEET :          | 2 OF 3 |
|                            |                                                                                                                                                                                                 | DRAWING  | NUMBER      |                  | ISSUE  |
|                            |                                                                                                                                                                                                 | 3        | 42 Assembly |                  | 1      |