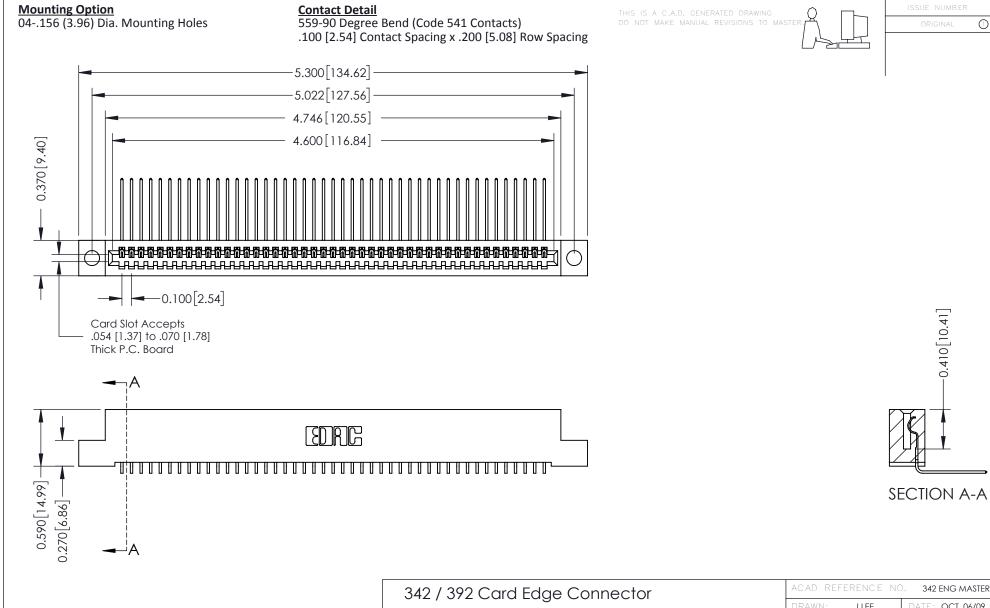

THIS IS A C.A.D. GENERATED DRAWING DO NOT MAKE MANUAL REVISIONS TO MASTER

ISSUE NUMBER

ORIGINAL

1

| 342 / 392 Card Edge Connector<br>Mounting Options |                                                                                                                                                                                               | ACAD REFERENCE NO. 342 ENG MASTER |                         |        |  |  |
|---------------------------------------------------|-----------------------------------------------------------------------------------------------------------------------------------------------------------------------------------------------|-----------------------------------|-------------------------|--------|--|--|
|                                                   |                                                                                                                                                                                               | DRAWN: J.LEE                      | DATE: <b>OCT. 06/09</b> |        |  |  |
|                                                   |                                                                                                                                                                                               | CHECKED:                          | DATE:                   |        |  |  |
| TORONTO, ONTARIO                                  | THESE DRAWINGS AND SPECIFICATIONS ARE THE PROPERTY OF EDAC INCAND SHALL NOT BE REPRODUCED,OR COPIED OR USED AS THE BASIS FOR THE MANUFACTURE OR SALE OF APPARATUS WITHOUT WRITTEN PERMISSION. | SCALE: NTS                        | SHEET :                 | 3 OF 3 |  |  |
|                                                   |                                                                                                                                                                                               | DRAWING NUMBER                    | •                       | ISSUE  |  |  |
| YOUR CONNECTION TO QUALITY & SERVICE              |                                                                                                                                                                                               | 342 Assembly                      |                         | 1      |  |  |