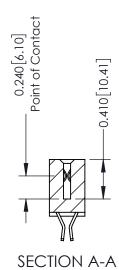

**Mounting Option** 07-M3-0.5 Metric Threaded Inserts **Contact Detail** 

555-Extender Board Bend (Code 500 Contacts) .100 [2.54] Contact Spacing x .200 [5.08] Row Spacing