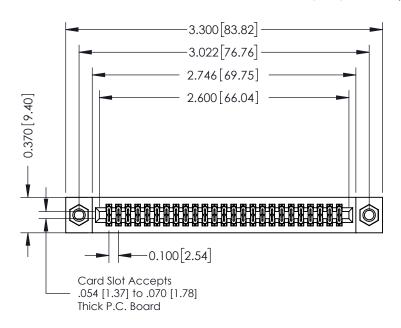

## **See Accompanying Pages for:**

- **Contact Bend Details**
- **Mounting Options**

342 / 392 Card Edge Connector Part Number: 392-050-555-207

YOUR CONNECTION TO QUALITY & SERVICE

CANADA

342 ENG MASTER J.LEE DATE: OCT. 06/09 SHEET 1 OF 3

342 Assembly

THIS IS A C.A.D. GENERATED DRAWING DO NOT MAKE MANUAL REVISIONS TO MASTER. ISSUE NUMBER

ORIGINAL

1

| 342 / 392 Series Card Edge Connector<br>Contact Bend Detail |                                                                                                                                                                                                  | ACAD REFERENCE NO. 342 ENG MASTER |             |                  |        |
|-------------------------------------------------------------|--------------------------------------------------------------------------------------------------------------------------------------------------------------------------------------------------|-----------------------------------|-------------|------------------|--------|
|                                                             |                                                                                                                                                                                                  | DRAWN:                            | J.LEE       | DATE: OCT. 06/09 |        |
|                                                             |                                                                                                                                                                                                  | CHECKED:                          |             | DATE:            |        |
| TORONTO, ONTARIO                                            | THESE DRAWINGS AND SPECIFICATIONS ARE THE PROPERTY OF EDAC INC. AND SHALL NOT BE REPRODUCED, OR COPIED OR USED AS THE BASIS FOR THE MANUFACTURE OR SALE OF APPARATUS WITHOUT WRITTEN PERMISSION. | SCALE:                            | NTS         | SHEET :          | 2 OF 3 |
|                                                             |                                                                                                                                                                                                  | DRAWING                           | NUMBER      |                  | ISSUE  |
| YOUR CONNECTION TO QUALITY & SERVICE                        |                                                                                                                                                                                                  | 3                                 | 42 Assembly |                  | 1      |