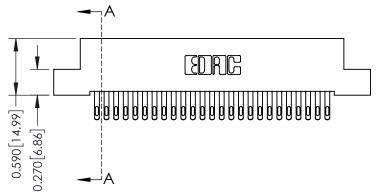

342 Assembly

THIS IS A C.A.D. GENERATED DRAWING DO NOT MAKE MANUAL REVISIONS TO MASTER. ISSUE NUMBER

ORIGINAL

1

| 342 / 392 Series Card Edge Connector<br>Contact Bend Detail |                                                                                                                                                                                                  | ACAD REFERENCE NO. 342 ENG MASTER |             |                  |        |
|-------------------------------------------------------------|--------------------------------------------------------------------------------------------------------------------------------------------------------------------------------------------------|-----------------------------------|-------------|------------------|--------|
|                                                             |                                                                                                                                                                                                  | DRAWN:                            | J.LEE       | DATE: OCT. 06/09 |        |
|                                                             |                                                                                                                                                                                                  | CHECKED:                          |             | DATE:            |        |
| TORONTO, ONTARIO                                            | THESE DRAWINGS AND SPECIFICATIONS ARE THE PROPERTY OF EDAC INC. AND SHALL NOT BE REPRODUCED, OR COPIED OR USED AS THE BASIS FOR THE MANUFACTURE OR SALE OF APPARATUS WITHOUT WRITTEN PERMISSION. | SCALE:                            | NTS         | SHEET :          | 2 OF 3 |
|                                                             |                                                                                                                                                                                                  | DRAWING                           | NUMBER      |                  | ISSUE  |
| YOUR CONNECTION TO QUALITY & SERVICE                        |                                                                                                                                                                                                  | 3                                 | 42 Assembly |                  | 1      |