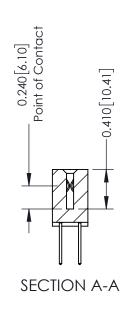

**Mounting Option** 01-No Mounting Lugs **Contact Detail** 

523-P.C. Tail .025 Sq.(0.64 Sq.) - Tail LG=.400(10.16) .100 [2.54] Contact Spacing x .200 [5.08] Row Spacing