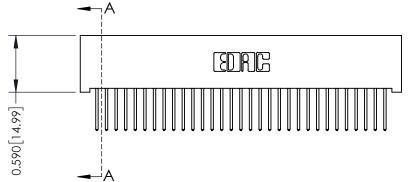

## **See Accompanying Pages for:**

- **Contact Bend Details**
- **Mounting Options**

| 342 / 392 Card Edge Connector |
|-------------------------------|
| Part Number: 392-062-523-201  |

YOUR CONNECTION TO QUALITY & SERVICE