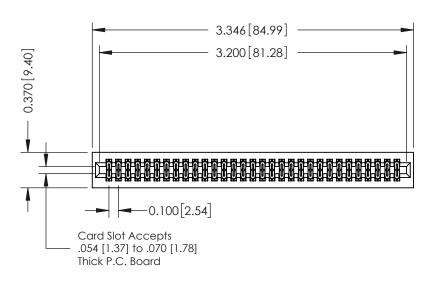

**Mounting Option** 01-No Mounting Lugs **Contact Detail** 

523-P.C. Tail .025 Sq.(0.64 Sq.) - Tail LG=.400(10.16) .100 [2.54] Contact Spacing x .200 [5.08] Row Spacing

## **See Accompanying Pages for:**

- **Contact Bend Details**
- **Mounting Options**

| 342 / 392 Card Edge Connector |
|-------------------------------|
| Part Number: 392-062-523-201  |

YOUR CONNECTION TO QUALITY & SERVICE