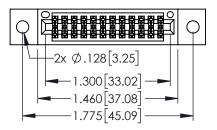

- INSULATOR MATERIAL: THERMOPLASTIC PBT BLACK, UL 94V-0
- CONTACT MATERIAL; COPPER TIN ALLOY CONTACT PLATING: GOLD ON THE MATING AREA, TIN PLATING ON THE CONTACT TAILS, NICKEL UNDERPLATE

| 345/395 SERIES CARD EDGE CONNECTOR |        |                                                                                                                                                               |          | ACAD REFERENCE NO. 345-ENG-MASTER |                 |          |  |
|------------------------------------|--------|---------------------------------------------------------------------------------------------------------------------------------------------------------------|----------|-----------------------------------|-----------------|----------|--|
| PART NUMBER: 395-024-556-202       |        |                                                                                                                                                               | DRAWN:   | R.STA.MONICA                      | DATE: <b>MA</b> | Y.16/201 |  |
|                                    |        |                                                                                                                                                               | CHECKED: |                                   | DATE:           |          |  |
|                                    |        | THESE DRAWINGS AND SPECIFICATIONS                                                                                                                             | SCALE:   | 1:1                               | SHEET '         | OF 2     |  |
|                                    | CANADA | ARE THE PROPERTY OF EDAC INC.,AND SHALL NOT BE REPRODUCED,OR COPIED OR USED AS THE BASIS FOR THE MANUFACTURE OR SALE OF APPARATUS WITHOUT WRITTEN PERMISSION. | DRAWING  | NUMBER                            |                 | ISSUE    |  |
| YOUR CONNECTION TO                 |        |                                                                                                                                                               | 3        | 45-ENG-MASTER                     |                 | 1        |  |