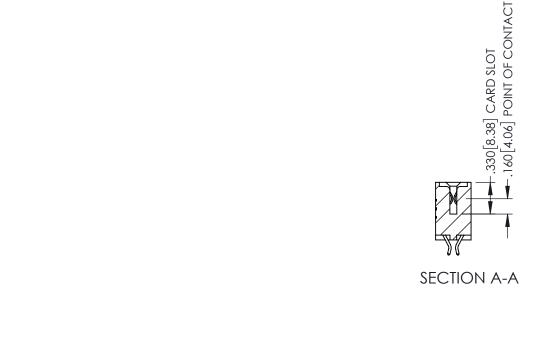

## 345/395 SERIES CARD EDGE CONNECTOR CONTACT CODE 555,556,558,559,560 DIMENSIONS

YOUR CONNECTION TO QUALITY & SERVICE

|   | ACAD REFERENCE NO. 345-ENG-MASTER |                  |  |  |  |  |  |
|---|-----------------------------------|------------------|--|--|--|--|--|
|   | DRAWN: R.STA.MONICA               | DATE:MAY.16/2017 |  |  |  |  |  |
| , | CHECKED:                          | DATE:            |  |  |  |  |  |
|   | SCALE: 1:1                        | SHEET 2 OF 2     |  |  |  |  |  |
| D | DRAWING NUMBER                    | ISSUE            |  |  |  |  |  |