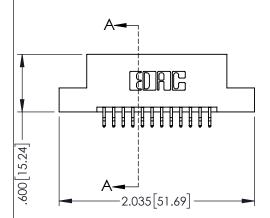

- INSULATOR MATERIAL: THERMOPLASTIC PBT BLACK, UL 94V-0
- CONTACT MATERIAL; COPPER TIN ALLOY CONTACT PLATING: GOLD ON THE MATING AREA, TIN PLATING ON THE CONTACT TAILS, NICKEL UNDERPLATE

| 345/395 SERIES CARD EDGE CONNECTOR |        |                                                                                                                                                               |          | ACAD REFERENCE NO. 345-ENG-MASTER |                 |          |  |
|------------------------------------|--------|---------------------------------------------------------------------------------------------------------------------------------------------------------------|----------|-----------------------------------|-----------------|----------|--|
| PART NUMBER: 395-024-556-202       |        |                                                                                                                                                               | DRAWN:   | R.STA.MONICA                      | DATE: <b>MA</b> | Y.16/201 |  |
|                                    |        |                                                                                                                                                               | CHECKED: |                                   | DATE:           |          |  |
|                                    |        | THESE DRAWINGS AND SPECIFICATIONS                                                                                                                             | SCALE:   | 1:1                               | SHEET '         | OF 2     |  |
|                                    | CANADA | ARE THE PROPERTY OF EDAC INC.,AND SHALL NOT BE REPRODUCED,OR COPIED OR USED AS THE BASIS FOR THE MANUFACTURE OR SALE OF APPARATUS WITHOUT WRITTEN PERMISSION. | DRAWING  | NUMBER                            |                 | ISSUE    |  |
| YOUR CONNECTION TO                 |        |                                                                                                                                                               | 3        | 45-ENG-MASTER                     |                 | 1        |  |