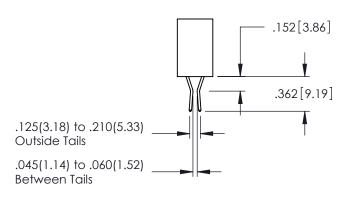

.330[8.38]

**SECTION A-A** 

.107 [2.72] .082 [2.08] .157 [4] .232 [5.89] .125(3.18) to .210(5.33) .125(3.18) to .210(5.33) Outside Tails Outside Tails .045(1.14) to .060(1.52) .045(1.14) to .060(1.52) Between Tails Between Tails **Contact Code 555 Contact Code 556** 