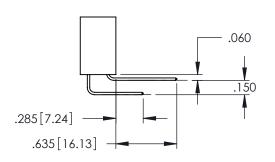

.330[8.38]

**SECTION A-A** 

.107 [2.72] .082 [2.08] .157 [4] .232 [5.89] .125(3.18) to .210(5.33) .125(3.18) to .210(5.33) Outside Tails Outside Tails .045(1.14) to .060(1.52) .045(1.14) to .060(1.52) Between Tails Between Tails **Contact Code 555 Contact Code 556** 