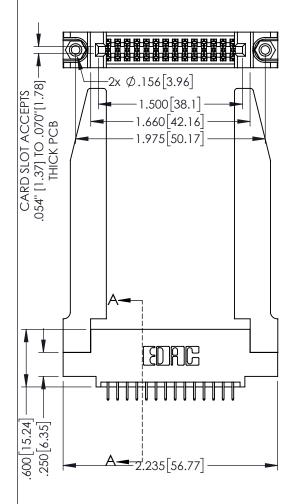

<u>Contact Dimensions:</u>
525-P.C. Tail .018 Sq.(0.46 Sq.) - Tail LG=.150(3.81)
.100 (2.54) Contact Spacing x .200 (5.08) Row Spacing

345/395 SERIES CARD EDGE CONNECTOR PART NUMBER: 395-028-525-578

YOUR CONNECTION TO QUALITY & SERVICE

INSULATOR MATERIAL: THERMOPLASTIC PBT BLACK, UL 94V-0

CONTACT MATERIAL; COPPER TIN ALLOY CONTACT PLATING: GOLD ON THE MATING AREA, TIN PLATING ON THE CONTACT TAILS, NICKEL UNDERPLATE

.160[4.06] POINT OF CONTACT CARD SLOT