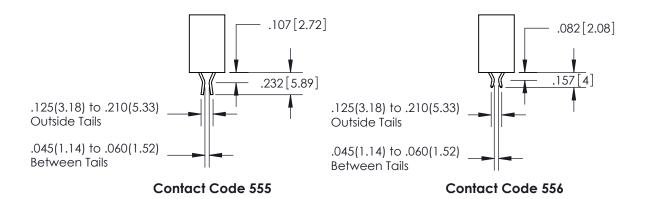

ISSUE NUMBER

ORIGINAL

1

.152[3.86] .362[9.19] .125(3.18) to .210(5.33) .045(1.14) to .060(1.52)

**Contact Code 558** 

**Contact Code 559** 

**Contact Code 560** 

| 345/395 SERIES CARD EDGE CONNECTOR          |
|---------------------------------------------|
| CONTACT CODE 555,556,558,559,560 DIMENSIONS |

Outside Tails

Between Tails

| S | ACAD REFERE    | NCE NO. | 345-EN           | G-MASTER |
|---|----------------|---------|------------------|----------|
|   | DRAWN: R.STA   | .MONICA | DATE:MAY.16/2017 |          |
|   | CHECKED:       |         | DATE:            |          |
|   | SCALE:         | 1:1     | SHEET            | 2 OF 2   |
|   | DRAWING NUMBER |         | ISSUE            |          |
|   | 345-ENG-MASTER |         |                  | 1        |