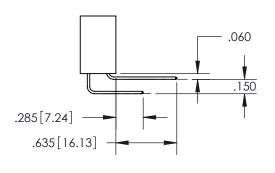

**Contact Dimensions:** 559-90 Degree Bend (Code 541 Contacts) See Sheet 2 for Contact Code 555, 556, 558, 559, 560 Dimensions

INSULATOR MATERIAL: THERMOPLASTIC PBT, UL 94V-0 CONTACT MATERIAL; COPPER TIN ALLOY CONTACT PLATING: GOLD ON THE MATING AREA, TIN PLATING ON THE CONTACT TAILS, NICKEL UNDERPLATE

THIS IS A C.A.D. GENERATED DRAWING DO NOT MAKE MANUAL REVISIONS TO MASTER.

ISSUE NUMBER ORIGINAL

.160 4.06 POINT OF CONTACT .330 [8.38] -.370[9.4] **CARD SLOT** -.150[3.81