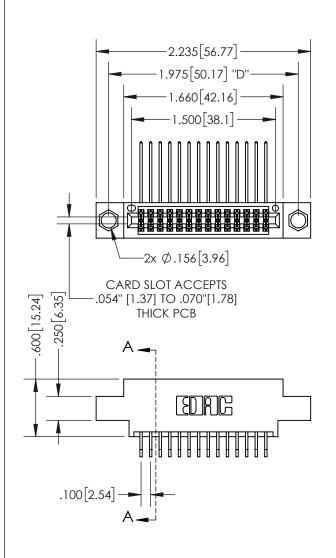

THIS IS A C.A.D. GENERATED DRAWING DO NOT MAKE MANUAL REVISIONS TO MASTER.

ISSUE NUMBER ORIGINAL

.160 4.06 POINT OF CONTACT .330 [8.38] -.370[9.4] **CARD SLOT** -.150[3.81

## SECTION A-A

345/395 SERIES CARD EDGE CONNECTOR PART NUMBER: 395-028-559-804

**EDAC INC** TORONTO, ONTARIO CANADA

THESE DRAWINGS AND SPECIFICATIONS ARE THE PROPERTY OF EDAC INC., AND SHALL NOT BE REPRODUCED, OR COPIED OR USED AS THE BASIS FOR THE MANUFACTURE OR SALE OF APPARATUS WITHOUT WRITTEN PERMISSION.

| ACAD REFERENCE NO.  | 345-ENG-MASTER   |       |
|---------------------|------------------|-------|
| DRAWN: R.STA.MONICA | DATE:MAY.16/2017 |       |
| CHECKED:            | DATE:            |       |
| SCALE: 1:1          | SHEET            | OF 2  |
| DRAWING NUMBER      |                  | ISSUE |
| 345-ENG-MASTER      | 1                |       |
|                     |                  |       |