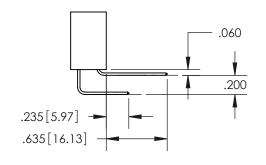

**Contact Dimensions:** 559-90 Degree Bend (Code 541 Contacts) See Sheet 2 for Contact Code 555, 556, 558, 559, 560 Dimensions

INSULATOR MATERIAL: THERMOPLASTIC PBT, UL 94V-0 CONTACT MATERIAL; COPPER TIN ALLOY CONTACT PLATING: GOLD ON THE MATING AREA, TIN PLATING ON THE CONTACT TAILS, NICKEL UNDERPLATE

ISSUE NUMBER

ORIGINAL

1

.152[3.86] .362[9.19] .125(3.18) to .210(5.33) .045(1.14) to .060(1.52)

**Contact Code 558** 

**Contact Code 559** 

**Contact Code 560** 

| 345/395 SERIES CARD EDGE CONNECTOR          |
|---------------------------------------------|
| CONTACT CODE 555,556,558,559,560 DIMENSIONS |