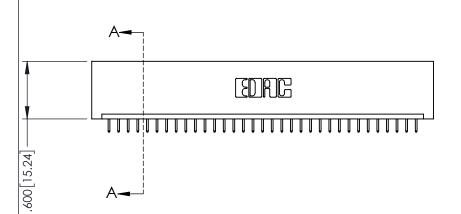

<u>Contact Dimensions:</u>
525-P.C. Tail .018 Sq.(0.46 Sq.) - Tail LG=.150(3.81)
.100 (2.54) Contact Spacing x .200 (5.08) Row Spacing

1

-3.400 [86.36] 3.560 90.42

..330[8.38] CARD SLOT .160[4.06] POINT OF CONTACT **SECTION A-A** 

INSULATOR MATERIAL: THERMOPLASTIC PBT BLACK, UL 94V-0

CONTACT MATERIAL; COPPER TIN ALLOY CONTACT PLATING: GOLD ON THE MATING AREA, TIN PLATING ON THE CONTACT TAILS, NICKEL UNDERPLATE

345/395 SERIES CARD EDGE CONNECTOR PART NUMBER: 395-033-525-101