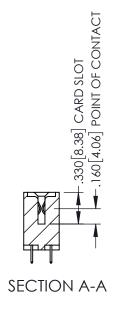

<u>Contact Dimensions:</u>
525-P.C. Tail .018 Sq.(0.46 Sq.) - Tail LG=.150(3.81)
.100 (2.54) Contact Spacing x .200 (5.08) Row Spacing

1

INSULATOR MATERIAL: THERMOPLASTIC PBT BLACK, UL 94V-0

CONTACT MATERIAL; COPPER TIN ALLOY CONTACT PLATING: GOLD ON THE MATING AREA, TIN PLATING ON THE CONTACT TAILS, NICKEL UNDERPLATE