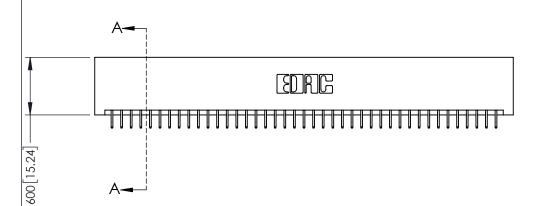

| 345/395 SERIES CARD EDGE CONNECTOR |
|------------------------------------|
| PART NUMBER: 395-082-525-201       |

YOUR CONNECTION TO QUALITY & SERVICE

| ACAD REFERENCE NO. 345-ENG-MASTER |                 |           |  |
|-----------------------------------|-----------------|-----------|--|
| DRAWN: R.STA.MONICA               | DATE: <b>MA</b> | Y.16/2017 |  |
| CHECKED:                          | DATE:           |           |  |
| SCALE: 1:1                        | SHEET 1         | OF 2      |  |
| DRAWING NUMBER                    |                 | ISSUE     |  |
| 345-ENG-MASTER                    |                 | 1         |  |