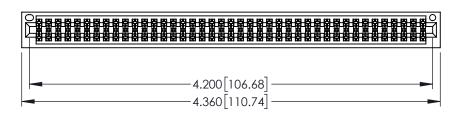

| 345/395 SERIES CARD EDGE CONNECTOR |
|------------------------------------|
| PART NUMBER: 395-082-525-201       |

YOUR CONNECTION TO QUALITY & SERVICE

| ACAD REFERENCE NO. 345-ENG-MASTER |                 |           |  |
|-----------------------------------|-----------------|-----------|--|
| DRAWN: R.STA.MONICA               | DATE: <b>MA</b> | Y.16/2017 |  |
| CHECKED:                          | DATE:           |           |  |
| SCALE: 1:1                        | SHEET 1         | OF 2      |  |
| DRAWING NUMBER                    |                 | ISSUE     |  |
| 345-ENG-MASTER                    |                 | 1         |  |