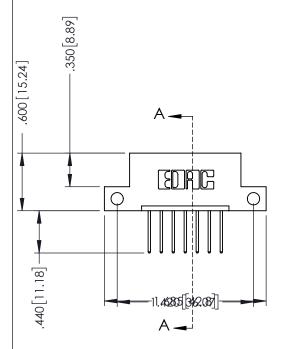

## **Contact Code 555**

## **Contact Code 556**

INSULATOR MATERIAL: THERMOPLASTIC POLYESTER, UL 94V-0 CONTACT MATERIAL; COPPER, NICKEL, TIN ALLOY CA-725 CONTACT PLATING: GOLD ON THE MATING AREA, TIN-LEAD

ON THE CONTACT TAILS, NICKEL UNDERPLATE

## 346/396 SERIES CARD EDGE CONNECTOR CONTACT CODE 555,556,558,559,560 DIMENSIONS

YOUR CONNECTION TO QUALITY & SERVICE

**EDAC INC** TORONTO, ONTARIO CANADA

THESE DRAWINGS AND SPECIFICATIONS ARE THE PROPERTY OF EDAC INC.,AND SHALL NOT BE REPRODUCED, OR COPIED OR USED AS THE BASIS FOR THE MANUFACTURE OR SALE OF APPARATUS WITHOUT WRITTEN PERMISSION.