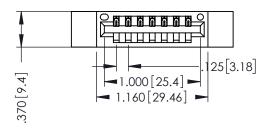

346/396 SERIES CARD EDGE CONNECTOR PART NUMBER: 396-007-522-112

YOUR CONNECTION TO QUALITY & SERVICE

**EDAC INC** TORONTO, ONTARIO CANADA

THESE DRAWINGS AND SPECIFICATIONS ARE THE PROPERTY OF EDAC INC.,AND SHALL NOT BE REPRODUCED, OR COPIED OR USED AS THE BASIS FOR THE MANUFACTURE OR SALE OF APPARATUS WITHOUT WRITTEN PERMISSION.

THIS IS A C.A.D. GENERATED DRAWING DO NOT MAKE MANUAL REVISIONS TO MASTER.

ISSUE NUMBER

ORIGINAL

1

- INSULATOR MATERIAL: THERMOPLASTIC POLYESTER, UL 94V-0 CONTACT MATERIAL; COPPER, NICKEL, TIN ALLOY CA-725 CONTACT PLATING: GOLD ON THE MATING AREA, TIN-LEAD
  - ON THE CONTACT TAILS, NICKEL UNDERPLATE