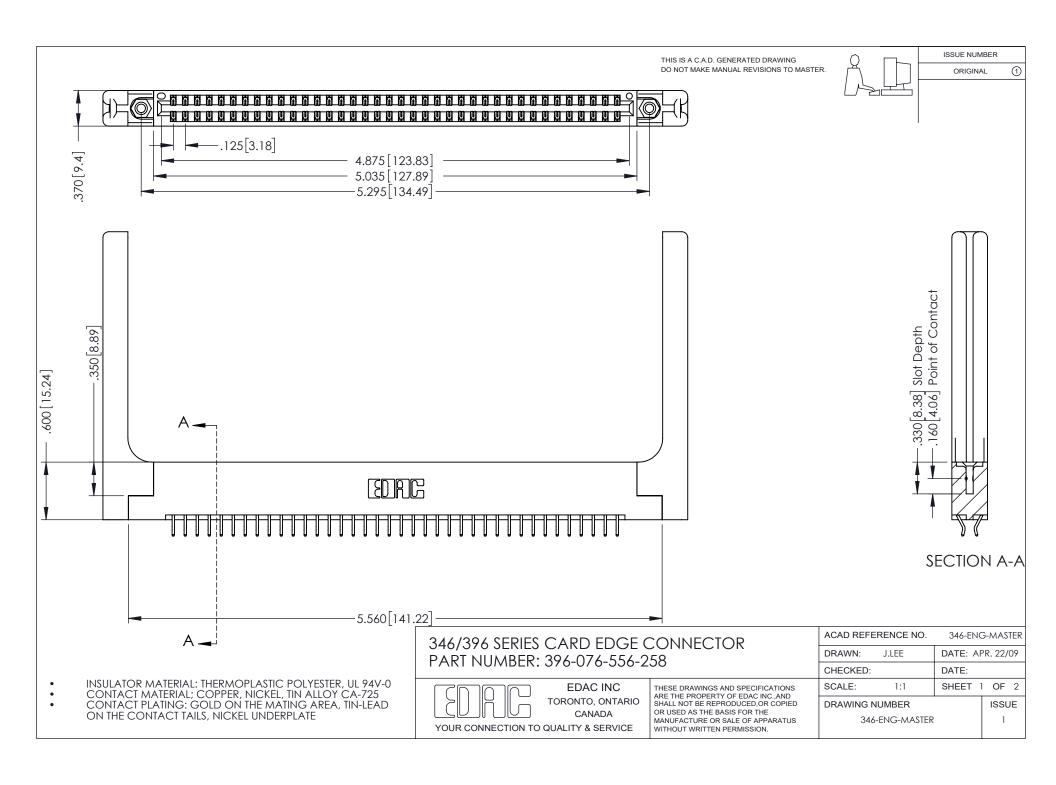

## 346/396 SERIES CARD EDGE CONNECTOR CONTACT CODE 555,556,558,559,560 DIMENSIONS

YOUR CONNECTION TO QUALITY & SERVICE

**EDAC INC** TORONTO, ONTARIO CANADA

THESE DRAWINGS AND SPECIFICATIONS ARE THE PROPERTY OF EDAC INC.,AND SHALL NOT BE REPRODUCED, OR COPIED OR USED AS THE BASIS FOR THE MANUFACTURE OR SALE OF APPARATUS WITHOUT WRITTEN PERMISSION.

## **Contact Code 556**

INSULATOR MATERIAL: THERMOPLASTIC POLYESTER, UL 94V-0 CONTACT MATERIAL; COPPER, NICKEL, TIN ALLOY CA-725 CONTACT PLATING: GOLD ON THE MATING AREA, TIN-LEAD

ON THE CONTACT TAILS, NICKEL UNDERPLATE