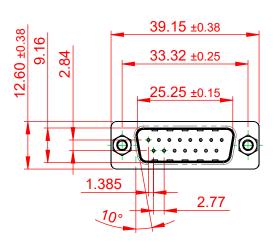

TOLERANCE UNLESS OTHERWISE SPECIFIED DO NOT MAKE MANUAL REVISIONS TO MASTER.

.X±0.25.XX±0.13.XXX±0.10

## NOTES:

MATERIAL:

HOUSING: THERMOPLASTIC POLYESTER, UL94V-0 SHELL: STEEL, TIN PLATED CONTACT: COPPER ALLOY, 30µ GOLD PLATED

OPERATING TEMPERATURE: -55°C ~ 85°C

CURRENT RATING: 3A PER CONTACT CONTACT RESISTANCE: 25mΩ MAX. INSULATOR RESISTANCE: 5000MΩ min. DIELECTRIC WITHSTANDING VOLTAGE: 1000V AC rms