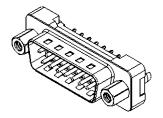

## NOTES:

MATERIAL:

HOUSING: THERMOPLASTIC POLYESTER, UL94V-0 SHELL: STEEL, TIN PLATED CONTACT: COPPER ALLOY, 30µ GOLD PLATED

OPERATING TEMPERATURE: -55°C ~ 85°C

CURRENT RATING: 3A PER CONTACT CONTACT RESISTANCE: 25mΩ MAX. INSULATOR RESISTANCE: 5000MΩ min. DIELECTRIC WITHSTANDING VOLTAGE: 1000V AC rms