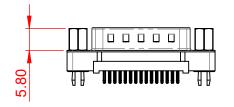

TOLERANCE UNLESS OTHERWISE SPECIFIED DO NOT MAKE MANUAL REVISIONS TO MASTER.

.X±0.25.XX±0.13.XXX±0.10

## NOTES:

MATERIAL:

HOUSING: THERMOPLASTIC POLYESTER, UL94V-0 SHELL: STEEL, TIN PLATED CONTACT: COPPER ALLOY, 30µ GOLD PLATED

OPERATING TEMPERATURE: -55°C ~ 85°C

CURRENT RATING: 3A PER CONTACT CONTACT RESISTANCE: 25mΩ MAX. INSULATOR RESISTANCE: 5000MΩ min. DIELECTRIC WITHSTANDING VOLTAGE: 1000V AC rms