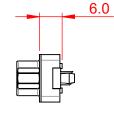

TOLERANCE UNLESS OTHERWISE SPECIFIED DO NOT MAKE MANUAL REVISIONS TO MASTER.

.X±0.25.XX±0.13.XXX±0.10

## NOTES:

MATERIAL:

HOUSING: THERMOPLASTIC POLYESTER, UL94V-0 SHELL: STEEL, TIN PLATED CONTACT: COPPER ALLOY, 30µ GOLD PLATED

OPERATING TEMPERATURE: -55°C ~ 85°C

CURRENT RATING: 3A PER CONTACT CONTACT RESISTANCE: 25mΩ MAX. INSULATOR RESISTANCE: 5000MΩ min. DIELECTRIC WITHSTANDING VOLTAGE: 1000V AC rms