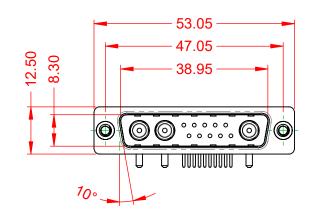

.XX ±0.13 .XXX ±0.05

5000MΩ m

1000V AC rms

-55°C ~ 125°C

|                    | COMBINATION D-SUB                                             |                                                                                                                                                                                                                | SW REFERENCE NO.: 629 COMBO ASSEMBLY |                  |       |
|--------------------|---------------------------------------------------------------|----------------------------------------------------------------------------------------------------------------------------------------------------------------------------------------------------------------|--------------------------------------|------------------|-------|
|                    |                                                               |                                                                                                                                                                                                                | DRAWN: C.B                           | DATE: JAN. 01/20 | 19    |
|                    |                                                               |                                                                                                                                                                                                                | CHECKED:                             | DATE:            |       |
|                    | EDAC INC<br>TORONTO, ONTARIO<br>CANADA<br>D QUALITY & SERVICE | THESE DRAWINGS AND SPECIFICATIONS<br>ARE THE PROPERTY OF EDAC INC.,AND<br>SHALL NOT BE REPRODUCED,OR COPIED<br>OR USED AS THE BASIS FOR THE<br>MANUFACTURE OR SALE OF APPARATUS<br>WITHOUT WRITTEN PERMISSION. | SCALE: (IN C.A.D. 1:1)               | SHEET 1 OF       | 2     |
|                    |                                                               |                                                                                                                                                                                                                | DRAWING NUMBER: 629-13W3250-1T2      |                  | ISSUE |
| YOUR CONNECTION TO |                                                               |                                                                                                                                                                                                                | PART NUMBER: 629-13W                 | 3250-1T2         | 1     |