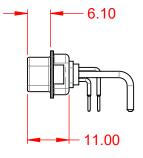

.XX ±0.13 .XXX ±0.05

5000MΩ m

1000V AC rms

-55°C ~ 125°C

|                    | COMBINATION D-SUB                                             |                                                                                                                                                                                                                | SW REFERENCE NO.: 629 COMBO ASSEMBLY |                  |       |
|--------------------|---------------------------------------------------------------|----------------------------------------------------------------------------------------------------------------------------------------------------------------------------------------------------------------|--------------------------------------|------------------|-------|
|                    |                                                               |                                                                                                                                                                                                                | DRAWN: C.B                           | DATE: JAN. 01/20 | 19    |
|                    |                                                               |                                                                                                                                                                                                                | CHECKED:                             | DATE:            |       |
|                    | EDAC INC<br>TORONTO, ONTARIO<br>CANADA<br>D QUALITY & SERVICE | THESE DRAWINGS AND SPECIFICATIONS<br>ARE THE PROPERTY OF EDAC INC.,AND<br>SHALL NOT BE REPRODUCED,OR COPIED<br>OR USED AS THE BASIS FOR THE<br>MANUFACTURE OR SALE OF APPARATUS<br>WITHOUT WRITTEN PERMISSION. | SCALE: (IN C.A.D. 1:1)               | SHEET 1 OF       | 2     |
|                    |                                                               |                                                                                                                                                                                                                | DRAWING NUMBER: 629-13W3250-1T2      |                  | ISSUE |
| YOUR CONNECTION TO |                                                               |                                                                                                                                                                                                                | PART NUMBER: 629-13W                 | 3250-1T2         | 1     |