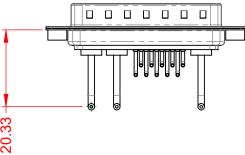

.XX ±0.13 .XXX ±0.05

5000MΩ m

1000V AC rms

-55°C ~ 125°C

|                    | COMBINATION D-SUB                                             |                                                                                                                                                                                                                | SW REFERENCE NO.: 629 COMBO ASSEMBLY |                  |       |
|--------------------|---------------------------------------------------------------|----------------------------------------------------------------------------------------------------------------------------------------------------------------------------------------------------------------|--------------------------------------|------------------|-------|
|                    |                                                               |                                                                                                                                                                                                                | DRAWN: C.B                           | DATE: JAN. 01/20 | 19    |
|                    |                                                               |                                                                                                                                                                                                                | CHECKED:                             | DATE:            |       |
|                    | EDAC INC<br>TORONTO, ONTARIO<br>CANADA<br>D QUALITY & SERVICE | THESE DRAWINGS AND SPECIFICATIONS<br>ARE THE PROPERTY OF EDAC INC.,AND<br>SHALL NOT BE REPRODUCED,OR COPIED<br>OR USED AS THE BASIS FOR THE<br>MANUFACTURE OR SALE OF APPARATUS<br>WITHOUT WRITTEN PERMISSION. | SCALE: (IN C.A.D. 1:1)               | SHEET 1 OF       | 2     |
|                    |                                                               |                                                                                                                                                                                                                | DRAWING NUMBER: 629-13W3250-1T2      |                  | ISSUE |
| YOUR CONNECTION TO |                                                               |                                                                                                                                                                                                                | PART NUMBER: 629-13W                 | 3250-1T2         | 1     |