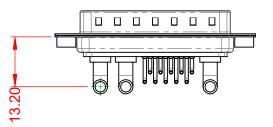

.XX ±0.13 .XXX ±0.05

DIELECTRIC WITHSTANDING VOLTAGE:

**OPERATING TEMPERATURE:** 

-55°C ~ 125°C

1000V AC rms

|                    |                                                                        |                                                                                                                                       | SW REFERENCE NO.: 629 COMBO ASSEMBLY |                  |       |  |
|--------------------|------------------------------------------------------------------------|---------------------------------------------------------------------------------------------------------------------------------------|--------------------------------------|------------------|-------|--|
|                    |                                                                        |                                                                                                                                       | DRAWN: C.B                           | DATE: JAN. 01/20 | )19   |  |
|                    |                                                                        |                                                                                                                                       | CHECKED:                             | DATE:            |       |  |
|                    | THESE DRAWINGS AND SPECIFICATIONS<br>ARE THE PROPERTY OF EDAC INC.,AND | SCALE: (IN C.A.D. 1:1)                                                                                                                | SHEET 1 OF                           | 2                |       |  |
|                    | YOUR CONNECTION TO QUALITY & SERVICE                                   | SHALL NOT BE REPRODUCED, OR COPIED<br>OR USED AS THE BASIS FOR THE<br>MANUFACTURE OR SALE OF APPARATUS<br>WITHOUT WRITTEN PERMISSION. | DRAWING NUMBER: 629-13W3640-412      |                  | ISSUE |  |
| YOUR CONNECTION TO |                                                                        |                                                                                                                                       | PART NUMBER: 629                     | 13W3640-4T2      | 1     |  |