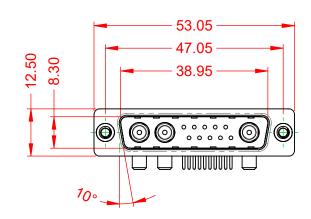

.XX ±0.13 .XXX ±0.05

DIELECTRIC WITHSTANDING VOLTAGE:

**OPERATING TEMPERATURE:** 

-55°C ~ 125°C

1000V AC rms

|                    |                                                                        |                                                                                                                                       | SW REFERENCE NO.: 629 COMBO ASSEMBLY |                  |       |  |
|--------------------|------------------------------------------------------------------------|---------------------------------------------------------------------------------------------------------------------------------------|--------------------------------------|------------------|-------|--|
|                    |                                                                        |                                                                                                                                       | DRAWN: C.B                           | DATE: JAN. 01/20 | )19   |  |
|                    |                                                                        |                                                                                                                                       | CHECKED:                             | DATE:            |       |  |
|                    | THESE DRAWINGS AND SPECIFICATIONS<br>ARE THE PROPERTY OF EDAC INC.,AND | SCALE: (IN C.A.D. 1:1)                                                                                                                | SHEET 1 OF                           | 2                |       |  |
|                    | YOUR CONNECTION TO QUALITY & SERVICE                                   | SHALL NOT BE REPRODUCED, OR COPIED<br>OR USED AS THE BASIS FOR THE<br>MANUFACTURE OR SALE OF APPARATUS<br>WITHOUT WRITTEN PERMISSION. | DRAWING NUMBER: 629-13W3640-412      |                  | ISSUE |  |
| YOUR CONNECTION TO |                                                                        |                                                                                                                                       | PART NUMBER: 629                     | 13W3640-4T2      | 1     |  |