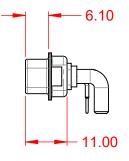

.XX ±0.13 .XXX ±0.05

DIELECTRIC WITHSTANDING VOLTAGE:

**OPERATING TEMPERATURE:** 

-55°C ~ 125°C

1000V AC rms

|                    |                                                                        |                                                                                                                                       | SW REFERENCE NO.: 629 COMBO ASSEMBLY |                  |       |  |
|--------------------|------------------------------------------------------------------------|---------------------------------------------------------------------------------------------------------------------------------------|--------------------------------------|------------------|-------|--|
|                    |                                                                        |                                                                                                                                       | DRAWN: C.B                           | DATE: JAN. 01/20 | )19   |  |
|                    |                                                                        |                                                                                                                                       | CHECKED:                             | DATE:            |       |  |
|                    | THESE DRAWINGS AND SPECIFICATIONS<br>ARE THE PROPERTY OF EDAC INC.,AND | SCALE: (IN C.A.D. 1:1)                                                                                                                | SHEET 1 OF                           | 2                |       |  |
|                    | YOUR CONNECTION TO QUALITY & SERVICE                                   | SHALL NOT BE REPRODUCED, OR COPIED<br>OR USED AS THE BASIS FOR THE<br>MANUFACTURE OR SALE OF APPARATUS<br>WITHOUT WRITTEN PERMISSION. | DRAWING NUMBER: 629-13W3640-412      |                  | ISSUE |  |
| YOUR CONNECTION TO |                                                                        |                                                                                                                                       | PART NUMBER: 629                     | 13W3640-4T2      | 1     |  |