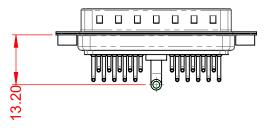

1000V AC rms

-55°C ~ 125°C

|     |                                      |                                                                                                                                             |                                                                 |               | SW REFERENCE NO.: 629 COMBO ASSEMBLY |                    |          |    |       |   |
|-----|--------------------------------------|---------------------------------------------------------------------------------------------------------------------------------------------|-----------------------------------------------------------------|---------------|--------------------------------------|--------------------|----------|----|-------|---|
|     |                                      |                                                                                                                                             | DRAWN: C.B                                                      |               |                                      | DATE: JAN. 01/2019 |          |    | 19    |   |
|     |                                      |                                                                                                                                             | CHECKED:                                                        |               | DATE:                                |                    |          |    |       |   |
|     | EDAC INC                             | THESE DRAWINGS AND SPECIFICATIONS<br>ARE THE PROPERTY OF EDAC INC.,AND<br>SHALL NOT BE REPRODUCED,OR COPIED<br>OR USED AS THE BASIS FOR THE | SCALE:                                                          | (IN C.A.D. 1: | 1)                                   | SHEET              | 1        | OF | 2     |   |
|     | TORONTO, ONTARIO<br>CANADA           |                                                                                                                                             | DRAWING NUMBER: 629-21W                                         |               |                                      | /1240-2T2          |          |    | ISSUE |   |
| YOU | YOUR CONNECTION TO QUALITY & SERVICE |                                                                                                                                             | MANUFACTURE OR SALE OF APPARATUS<br>WITHOUT WRITTEN PERMISSION. | PART NUM      | BER:                                 | 629-21W1           | 1240-2T2 |    |       | 1 |