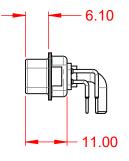

1000V AC rms

-55°C ~ 125°C

|     |                                      |                                                                                                                                             |                                                                 |               | SW REFERENCE NO.: 629 COMBO ASSEMBLY |                    |          |    |       |   |
|-----|--------------------------------------|---------------------------------------------------------------------------------------------------------------------------------------------|-----------------------------------------------------------------|---------------|--------------------------------------|--------------------|----------|----|-------|---|
|     |                                      |                                                                                                                                             | DRAWN: C.B                                                      |               |                                      | DATE: JAN. 01/2019 |          |    | 19    |   |
|     |                                      |                                                                                                                                             | CHECKED:                                                        |               | DATE:                                |                    |          |    |       |   |
|     | EDAC INC                             | THESE DRAWINGS AND SPECIFICATIONS<br>ARE THE PROPERTY OF EDAC INC.,AND<br>SHALL NOT BE REPRODUCED,OR COPIED<br>OR USED AS THE BASIS FOR THE | SCALE:                                                          | (IN C.A.D. 1: | 1)                                   | SHEET              | 1        | OF | 2     |   |
|     | TORONTO, ONTARIO<br>CANADA           |                                                                                                                                             | DRAWING NUMBER: 629-21W                                         |               |                                      | /1240-2T2          |          |    | ISSUE |   |
| YOU | YOUR CONNECTION TO QUALITY & SERVICE |                                                                                                                                             | MANUFACTURE OR SALE OF APPARATUS<br>WITHOUT WRITTEN PERMISSION. | PART NUM      | BER:                                 | 629-21W1           | 1240-2T2 |    |       | 1 |