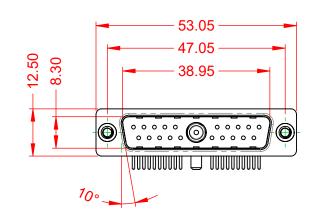

1000V AC rms

-55°C ~ 125°C

|     |                                      |                                                                                                                                             |                                                                 |               | SW REFERENCE NO.: 629 COMBO ASSEMBLY |                    |          |    |       |   |
|-----|--------------------------------------|---------------------------------------------------------------------------------------------------------------------------------------------|-----------------------------------------------------------------|---------------|--------------------------------------|--------------------|----------|----|-------|---|
|     |                                      |                                                                                                                                             | DRAWN: C.B                                                      |               |                                      | DATE: JAN. 01/2019 |          |    | 19    |   |
|     |                                      |                                                                                                                                             | CHECKED:                                                        |               | DATE:                                |                    |          |    |       |   |
|     | EDAC INC                             | THESE DRAWINGS AND SPECIFICATIONS<br>ARE THE PROPERTY OF EDAC INC.,AND<br>SHALL NOT BE REPRODUCED,OR COPIED<br>OR USED AS THE BASIS FOR THE | SCALE:                                                          | (IN C.A.D. 1: | 1)                                   | SHEET              | 1        | OF | 2     |   |
|     | TORONTO, ONTARIO<br>CANADA           |                                                                                                                                             | DRAWING NUMBER: 629-21W                                         |               |                                      | /1240-2T2          |          |    | ISSUE |   |
| YOU | YOUR CONNECTION TO QUALITY & SERVICE |                                                                                                                                             | MANUFACTURE OR SALE OF APPARATUS<br>WITHOUT WRITTEN PERMISSION. | PART NUM      | BER:                                 | 629-21W1           | 1240-2T2 |    |       | 1 |