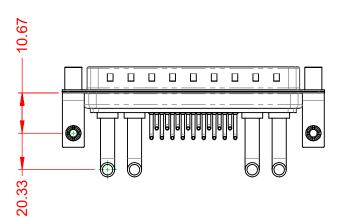

.XX ±0.13 .XXX ±0.05

|             |                                      |                                                                                                                                       | SW REFERENCE NO.: 629 COMBO ASSEMBLY |                   |       |
|-------------|--------------------------------------|---------------------------------------------------------------------------------------------------------------------------------------|--------------------------------------|-------------------|-------|
|             | COMBINATION                          | COMBINATION D-SUB                                                                                                                     |                                      | DATE: JAN. 01/201 | 9     |
|             |                                      |                                                                                                                                       | CHECKED:                             | DATE:             |       |
| то          | EDAC INC                             | THESE DRAWINGS AND SPECIFICATIONS<br>ARE THE PROPERTY OF EDAC INC.,AND                                                                | SCALE: (IN C.A.D. 1:1)               | SHEET 1 OF        | 2     |
| VES<br>ICY. | YOUR CONNECTION TO QUALITY & SERVICE | SHALL NOT BE REPRODUCED, OR COPIED<br>OR USED AS THE BASIS FOR THE<br>MANUFACTURE OR SALE OF APPARATUS<br>WITHOUT WRITTEN PERMISSION. | DRAWING NUMBER: 629-21W4250-4ND      |                   | ISSUE |
|             |                                      |                                                                                                                                       | PART NUMBER: 629-21W                 | 4250-4ND          | 1     |