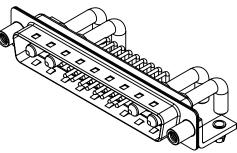

.XX ±0.13 .XXX ±0.05

|             |                                      |                                                                                                                                       | SW REFERENCE NO.: 629 COMBO ASSEMBLY |                   |       |
|-------------|--------------------------------------|---------------------------------------------------------------------------------------------------------------------------------------|--------------------------------------|-------------------|-------|
|             | COMBINATION                          | COMBINATION D-SUB                                                                                                                     |                                      | DATE: JAN. 01/201 | 9     |
|             |                                      |                                                                                                                                       | CHECKED:                             | DATE:             |       |
| то          | EDAC INC                             | THESE DRAWINGS AND SPECIFICATIONS<br>ARE THE PROPERTY OF EDAC INC.,AND                                                                | SCALE: (IN C.A.D. 1:1)               | SHEET 1 OF        | 2     |
| VES<br>ICY. | YOUR CONNECTION TO QUALITY & SERVICE | SHALL NOT BE REPRODUCED, OR COPIED<br>OR USED AS THE BASIS FOR THE<br>MANUFACTURE OR SALE OF APPARATUS<br>WITHOUT WRITTEN PERMISSION. | DRAWING NUMBER: 629-21W4250-4ND      |                   | ISSUE |
|             |                                      |                                                                                                                                       | PART NUMBER: 629-21W                 | 4250-4ND          | 1     |