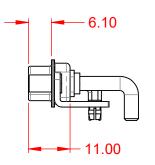

.XX ±0.13 .XXX ±0.05

|             |                                      |                                                                                                                                       | SW REFERENCE NO.: 629 COMBO ASSEMBLY |                   |       |
|-------------|--------------------------------------|---------------------------------------------------------------------------------------------------------------------------------------|--------------------------------------|-------------------|-------|
|             | COMBINATION                          | COMBINATION D-SUB                                                                                                                     |                                      | DATE: JAN. 01/201 | 9     |
|             |                                      |                                                                                                                                       | CHECKED:                             | DATE:             |       |
| то          | EDAC INC                             | THESE DRAWINGS AND SPECIFICATIONS<br>ARE THE PROPERTY OF EDAC INC.,AND                                                                | SCALE: (IN C.A.D. 1:1)               | SHEET 1 OF        | 2     |
| VES<br>ICY. | YOUR CONNECTION TO QUALITY & SERVICE | SHALL NOT BE REPRODUCED, OR COPIED<br>OR USED AS THE BASIS FOR THE<br>MANUFACTURE OR SALE OF APPARATUS<br>WITHOUT WRITTEN PERMISSION. | DRAWING NUMBER: 629-21W4250-4ND      |                   | ISSUE |
|             |                                      |                                                                                                                                       | PART NUMBER: 629-21W                 | 4250-4ND          | 1     |