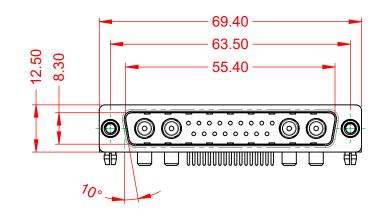

.XX ±0.13 .XXX ±0.05

|             |                                      |                                                                                                                                       | SW REFERENCE NO.: 629 COMBO ASSEMBLY |                   |       |
|-------------|--------------------------------------|---------------------------------------------------------------------------------------------------------------------------------------|--------------------------------------|-------------------|-------|
|             | COMBINATION                          | COMBINATION D-SUB                                                                                                                     |                                      | DATE: JAN. 01/201 | 9     |
|             |                                      |                                                                                                                                       | CHECKED:                             | DATE:             |       |
| то          | EDAC INC                             | THESE DRAWINGS AND SPECIFICATIONS<br>ARE THE PROPERTY OF EDAC INC.,AND                                                                | SCALE: (IN C.A.D. 1:1)               | SHEET 1 OF        | 2     |
| VES<br>ICY. | YOUR CONNECTION TO QUALITY & SERVICE | SHALL NOT BE REPRODUCED, OR COPIED<br>OR USED AS THE BASIS FOR THE<br>MANUFACTURE OR SALE OF APPARATUS<br>WITHOUT WRITTEN PERMISSION. | DRAWING NUMBER: 629-21W4250-4ND      |                   | ISSUE |
|             |                                      |                                                                                                                                       | PART NUMBER: 629-21W                 | 4250-4ND          | 1     |