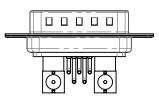

| COMBINATION D-SUB                                                              |                                                                                                                                            | SW REFERENCE NO.: 629 COMBO ASSEMBLY |                  |       |
|--------------------------------------------------------------------------------|--------------------------------------------------------------------------------------------------------------------------------------------|--------------------------------------|------------------|-------|
|                                                                                |                                                                                                                                            | DRAWN: C.B                           | DATE: JAN. 01/20 | 19    |
|                                                                                |                                                                                                                                            | CHECKED:                             | DATE:            |       |
| EDAG INC<br>TORONTO, ONTARIO<br>CANADA<br>YOUR CONNECTION TO QUALITY & SERVICE | ARE THE PROPERTY OF EDAC INC.,AND<br>SHALL NOT BE REPRODUCED,OR COPIED<br>OR USED AS THE BASIS FOR THE<br>MANUFACTURE OR SALE OF APPARATUS | SCALE: (IN C.A.D. 1:1)               | SHEET 1 OF       | 2     |
|                                                                                |                                                                                                                                            | DRAWING NUMBER: 629-7W2-             | -640-7N1         | ISSUE |
|                                                                                |                                                                                                                                            | PART NUMBER: 629-7W2-                | -640-7N1         | 1     |