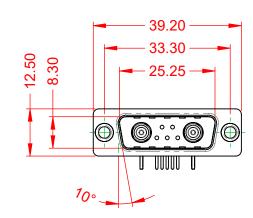

| COMBINATION D-SUB                                                              |                                                                                                                                            | SW REFERENCE NO.: 629 COMBO ASSEMBLY |                  |       |
|--------------------------------------------------------------------------------|--------------------------------------------------------------------------------------------------------------------------------------------|--------------------------------------|------------------|-------|
|                                                                                |                                                                                                                                            | DRAWN: C.B                           | DATE: JAN. 01/20 | 19    |
|                                                                                |                                                                                                                                            | CHECKED:                             | DATE:            |       |
| EDAG INC<br>TORONTO, ONTARIO<br>CANADA<br>YOUR CONNECTION TO QUALITY & SERVICE | ARE THE PROPERTY OF EDAC INC.,AND<br>SHALL NOT BE REPRODUCED,OR COPIED<br>OR USED AS THE BASIS FOR THE<br>MANUFACTURE OR SALE OF APPARATUS | SCALE: (IN C.A.D. 1:1)               | SHEET 1 OF       | 2     |
|                                                                                |                                                                                                                                            | DRAWING NUMBER: 629-7W2-             | -640-7N1         | ISSUE |
|                                                                                |                                                                                                                                            | PART NUMBER: 629-7W2-                | -640-7N1         | 1     |