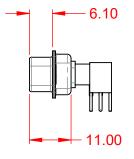

| COMBINATION D-SUB                                                              |                                                                                                                                            | SW REFERENCE NO.: 629 COMBO ASSEMBLY |                  |       |
|--------------------------------------------------------------------------------|--------------------------------------------------------------------------------------------------------------------------------------------|--------------------------------------|------------------|-------|
|                                                                                |                                                                                                                                            | DRAWN: C.B                           | DATE: JAN. 01/20 | 19    |
|                                                                                |                                                                                                                                            | CHECKED:                             | DATE:            |       |
| EDAG INC<br>TORONTO, ONTARIO<br>CANADA<br>YOUR CONNECTION TO QUALITY & SERVICE | ARE THE PROPERTY OF EDAC INC.,AND<br>SHALL NOT BE REPRODUCED,OR COPIED<br>OR USED AS THE BASIS FOR THE<br>MANUFACTURE OR SALE OF APPARATUS | SCALE: (IN C.A.D. 1:1)               | SHEET 1 OF       | 2     |
|                                                                                |                                                                                                                                            | DRAWING NUMBER: 629-7W2-             | -640-7N1         | ISSUE |
|                                                                                |                                                                                                                                            | PART NUMBER: 629-7W2-                | -640-7N1         | 1     |