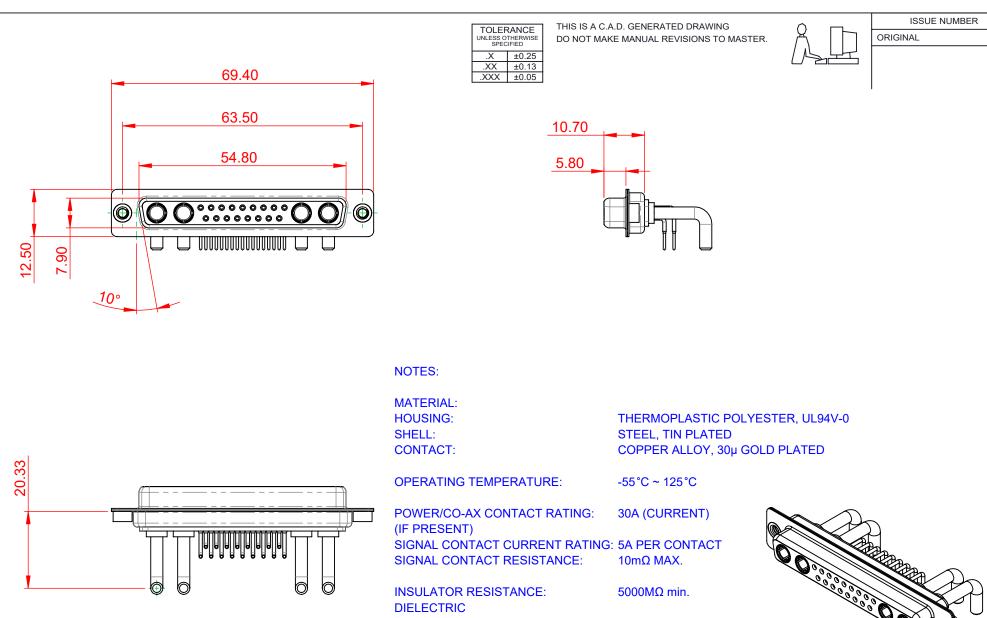

WITHSTANDING VOLTAGE:

1000V AC rms

(1)

|        | COMBINATION D-SUB               |                                                                                                                                                                                                                | SW REFERENCE NO.: 630 COMBO ASSEMBLY |                   |       |
|--------|---------------------------------|----------------------------------------------------------------------------------------------------------------------------------------------------------------------------------------------------------------|--------------------------------------|-------------------|-------|
|        |                                 |                                                                                                                                                                                                                | DRAWN: C.B                           | DATE: JAN. 01/201 | 19    |
|        |                                 |                                                                                                                                                                                                                | CHECKED:                             | DATE:             |       |
| EDAC   | EDAC INC                        | THESE DRAWINGS AND SPECIFICATIONS<br>ARE THE PROPERTY OF EDAC INC.,AND<br>SHALL NOT BE REPRODUCED,OR COPIED<br>OR USED AS THE BASIS FOR THE<br>MANUFACTURE OR SALE OF APPARATUS<br>WITHOUT WRITTEN PERMISSION. | SCALE: (IN C.A.D. 1:1)               | SHEET 1 OF        | 2     |
|        | TORONTO, ONTARIO<br>CANADA      |                                                                                                                                                                                                                | DRAWING NUMBER: 630-21W4             | 4650-3T2          | ISSUE |
| YOUR C | CONNECTION TO QUALITY & SERVICE |                                                                                                                                                                                                                | PART NUMBER: 630-21W4                | 4650-3T2          | 1     |