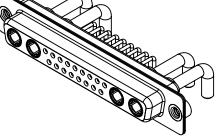

WITHSTANDING VOLTAGE:

1000V AC rms

(1)

|        | COMBINATION D-SUB               |                                                                                                                                                                                                                | SW REFERENCE NO.: 630 COMBO ASSEMBLY |                   |       |
|--------|---------------------------------|----------------------------------------------------------------------------------------------------------------------------------------------------------------------------------------------------------------|--------------------------------------|-------------------|-------|
|        |                                 |                                                                                                                                                                                                                | DRAWN: C.B                           | DATE: JAN. 01/201 | 19    |
|        |                                 |                                                                                                                                                                                                                | CHECKED:                             | DATE:             |       |
| EDAC   | EDAC INC                        | THESE DRAWINGS AND SPECIFICATIONS<br>ARE THE PROPERTY OF EDAC INC.,AND<br>SHALL NOT BE REPRODUCED,OR COPIED<br>OR USED AS THE BASIS FOR THE<br>MANUFACTURE OR SALE OF APPARATUS<br>WITHOUT WRITTEN PERMISSION. | SCALE: (IN C.A.D. 1:1)               | SHEET 1 OF        | 2     |
|        | TORONTO, ONTARIO<br>CANADA      |                                                                                                                                                                                                                | DRAWING NUMBER: 630-21W4             | 4650-3T2          | ISSUE |
| YOUR C | CONNECTION TO QUALITY & SERVICE |                                                                                                                                                                                                                | PART NUMBER: 630-21W4                | 4650-3T2          | 1     |