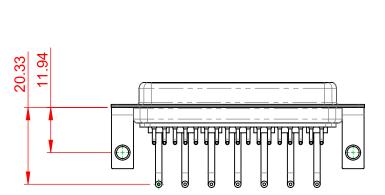

TOLERANCE<br/>UNLESS OTHERWISE<br/>SPECIFIED.X±0.25.XX±0.13.XXX±0.05

THIS IS A C.A.D. GENERATED DRAWING

DO NOT MAKE MANUAL REVISIONS TO MASTER.



THIS SERIES FULLY CONFORMS TO THE EUROPEAN UNION DIRECTIVES 2011/65/EU FOR RoHS COMPLIANCY.

COMPLIANT

## NOTES:

MATERIAL: HOUSING: SHELL: CONTACT:

THERMOPLASTIC POLYESTER, UL94V-0 STEEL, TIN PLATED COPPER ALLOY, GOLD FLASH PLATED

OPERATING TEMPERATURE: -55°C ~ 125°C

POWER/CO-AX CONTACT RATING:10A (CURRENT)(IF PRESENT)SIGNAL CONTACT CURRENT RATING:5A PER CONTACTSIGNAL CONTACT RESISTANCE:10mΩ MAX.

INSULATOR RESISTANCE: DIELECTRIC WITHSTANDING VOLTAGE: 5000MΩ min.

1000V AC rms



|                    | COMBINATION D-SUB           |                                                                                                                                                                                                                | SW REFERENCE NO.: 630 COMBO ASSEMBLY |