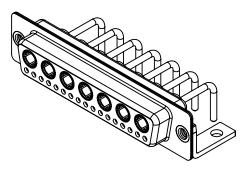

TOLERANCE<br/>UNLESS OTHERWISE<br/>SPECIFIED.X±0.25.XX±0.13.XXX±0.05

THIS IS A C.A.D. GENERATED DRAWING

DO NOT MAKE MANUAL REVISIONS TO MASTER.



THIS SERIES FULLY CONFORMS TO THE EUROPEAN UNION DIRECTIVES 2011/65/EU FOR RoHS COMPLIANCY.

COMPLIANT

## NOTES:

MATERIAL: HOUSING: SHELL: CONTACT:

THERMOPLASTIC POLYESTER, UL94V-0 STEEL, TIN PLATED COPPER ALLOY, GOLD FLASH PLATED

OPERATING TEMPERATURE: -55°C ~ 125°C

POWER/CO-AX CONTACT RATING:10A (CURRENT)(IF PRESENT)SIGNAL CONTACT CURRENT RATING:5A PER CONTACTSIGNAL CONTACT RESISTANCE:10mΩ MAX.

INSULATOR RESISTANCE: DIELECTRIC WITHSTANDING VOLTAGE: 5000MΩ min.

1000V AC rms



|                    | COMBINATION D-SUB           |                                                                                                                                                                                                                | SW REFERENCE NO.: 630 COMBO ASSEMBLY |                  |       |
|--------------------|-----------------------------|----------------------------------------------------------------------------------------------------------------------------------------------------------------------------------------------------------------|--------------------------------------|------------------|-------|
|                    |                             |