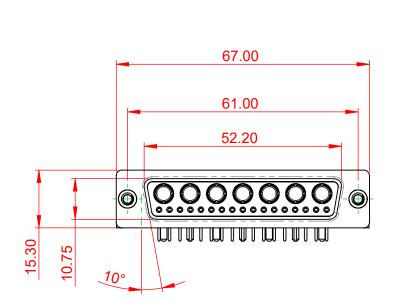

TOLERANCE<br/>UNLESS OTHERWISE<br/>SPECIFIED.X±0.25.XX±0.13.XXX±0.05

THIS IS A C.A.D. GENERATED DRAWING

DO NOT MAKE MANUAL REVISIONS TO MASTER.



THIS SERIES FULLY CONFORMS TO THE EUROPEAN UNION DIRECTIVES 2011/65/EU FOR RoHS COMPLIANCY.

COMPLIANT

## NOTES:

MATERIAL: HOUSING: SHELL: CONTACT:

THERMOPLASTIC POLYESTER, UL94V-0 STEEL, TIN PLATED COPPER ALLOY, GOLD FLASH PLATED

OPERATING TEMPERATURE: -55°C ~ 125°C

POWER/CO-AX CONTACT RATING:10A (CURRENT)(IF PRESENT)SIGNAL CONTACT CURRENT RATING:5A PER CONTACTSIGNAL CONTACT RESISTANCE:10mΩ MAX.

INSULATOR RESISTANCE: DIELECTRIC WITHSTANDING VOLTAGE: 5000MΩ min.

1000V AC rms



|                    | COMBINATION D-SUB           |