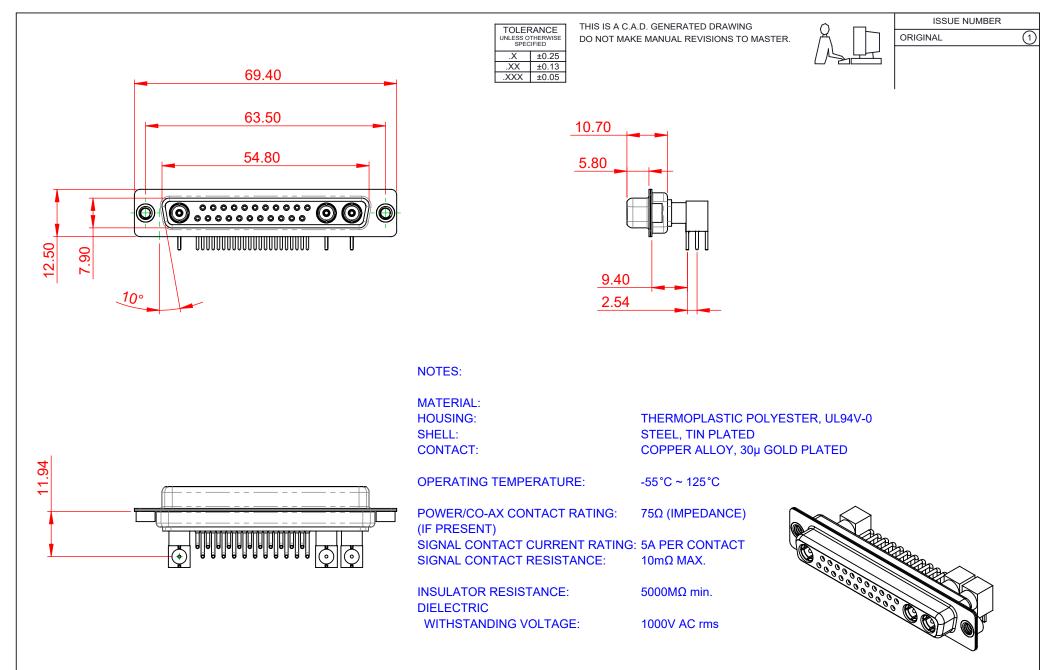

| COMBINATION D-SUB                                                              |                                                                                                                                                                                                                | SW REFERENCE NO.: 630 COMBO ASSEMBLY |                  |       |
|--------------------------------------------------------------------------------|----------------------------------------------------------------------------------------------------------------------------------------------------------------------------------------------------------------|--------------------------------------|------------------|-------|
|                                                                                |                                                                                                                                                                                                                | DRAWN: C.B                           | DATE: JAN. 01/20 | 19    |
|                                                                                |                                                                                                                                                                                                                | CHECKED:                             | DATE:            |       |
| EDAC INC<br>TORONTO, ONTARIO<br>CANADA<br>YOUR CONNECTION TO QUALITY & SERVICE | THESE DRAWINGS AND SPECIFICATIONS<br>ARE THE PROPERTY OF EDAC INC.,AND<br>SHALL NOT BE REPRODUCED,OR COPIED<br>OR USED AS THE BASIS FOR THE<br>MANUFACTURE OR SALE OF APPARATUS<br>WITHOUT WRITTEN PERMISSION. | SCALE: (IN C.A.D. 1:1)               | SHEET 1 OF       | 2     |
|                                                                                |                                                                                                                                                                                                                | DRAWING NUMBER: 630-25W3640-7TA      |                  | ISSUE |
|                                                                                |                                                                                                                                                                                                                | PART NUMBER: 630-25W                 | 3640-7TA         | 1     |