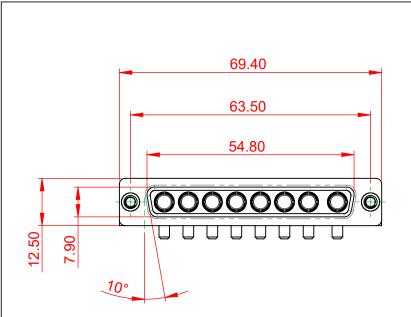

SIGNAL CONTACT CURRENT RATING: 5A PER CONTACT SIGNAL CONTACT RESISTANCE: 10mΩ MAX.

INSULATOR RESISTANCE: DIELECTRIC WITHSTANDING VOLTAGE: 5000MΩ min.

1000V AC rms

|  |                                      |                                                                                                                                       | SW REFERENCE NO.: 630 COMBO ASSEMBLY |                  |       |
|--|--------------------------------------|---------------------------------------------------------------------------------------------------------------------------------------|--------------------------------------|------------------|-------|
|  |                                      |                                                                                                                                       | DRAWN: C.B                           | DATE: JAN. 01/20 | 19    |
|  |                                      |                                                                                                                                       | CHECKED:                             | DATE:            |       |
|  | EDAC INC                             | THESE DRAWINGS AND SPECIFICATIONS<br>ARE THE PROPERTY OF EDAC INC.,AND                                                                | SCALE: (IN C.A.D. 1:1)               | SHEET 1 OF       | 2     |
|  | TORONTO, ONTARIO<br>CANADA           | SHALL NOT BE REPRODUCED, OR COPIED<br>OR USED AS THE BASIS FOR THE<br>MANUFACTURE OR SALE OF APPARATUS<br>WITHOUT WRITTEN PERMISSION. | DRAWING NUMBER: 630-8W8-250-2TC      |                  | ISSUE |
|  | YOUR CONNECTION TO QUALITY & SERVICE |                                                                                                                                       | PART NUMBER: 630-8W8-                | 250-2TC          | 1     |