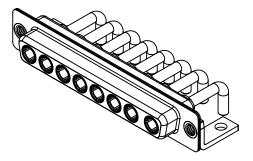

THIS IS A C.A.D. GENERATED DRAWING DO NOT MAKE MANUAL REVISIONS TO MASTER.



ISSUE NUMBER



## NOTES:

MATERIAL: HOUSING: SHELL: CONTACT:

THERMOPLASTIC POLYESTER, UL94V-0 STEEL, TIN PLATED COPPER ALLOY, GOLD FLASH PLATED

OPERATING TEMPERATURE: -55°C ~ 125°C

POWER/CO-AX CONTACT RATING: 20A (CURRENT) (IF PRESENT)

SIGNAL CONTACT CURRENT RATING: 5A PER CONTACT SIGNAL CONTACT RESISTANCE: 10mΩ MAX.

INSULATOR RESISTANCE: DIELECTRIC WITHSTANDING VOLTAGE: 5000MΩ min.

1000V AC rms



|  |                                      |                                                                                                                                       | SW REFERENCE NO.: 630 COMBO ASSEMBLY |                  |       |
|--|--------------------------------------|---------------------------------------------------------------------------------------------------------------------------------------|--------------------------------------|------------------|-------|
|  |                                      |                                                                                                                                       | DRAWN: C.B                           | DATE: JAN. 01/20 | 19    |
|  |                                      |