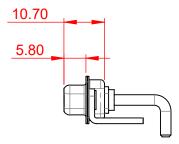

THIS IS A C.A.D. GENERATED DRAWING DO NOT MAKE MANUAL REVISIONS TO MASTER.



ISSUE NUMBER



## NOTES:

MATERIAL: HOUSING: SHELL: CONTACT:

THERMOPLASTIC POLYESTER, UL94V-0 STEEL, TIN PLATED COPPER ALLOY, GOLD FLASH PLATED

OPERATING TEMPERATURE: -55°C ~ 125°C

POWER/CO-AX CONTACT RATING: 20A (CURRENT) (IF PRESENT)

SIGNAL CONTACT CURRENT RATING: 5A PER CONTACT SIGNAL CONTACT RESISTANCE: 10mΩ MAX.

INSULATOR RESISTANCE: DIELECTRIC WITHSTANDING VOLTAGE: 5000MΩ min.

1000V AC rms



|  |                                      |                                                                                                                                       | SW REFERENCE NO.: 630 COMBO ASSEMBLY |                  |       |
|--|--------------------------------------|--------------------------------------------------------------------------------------------------------------------