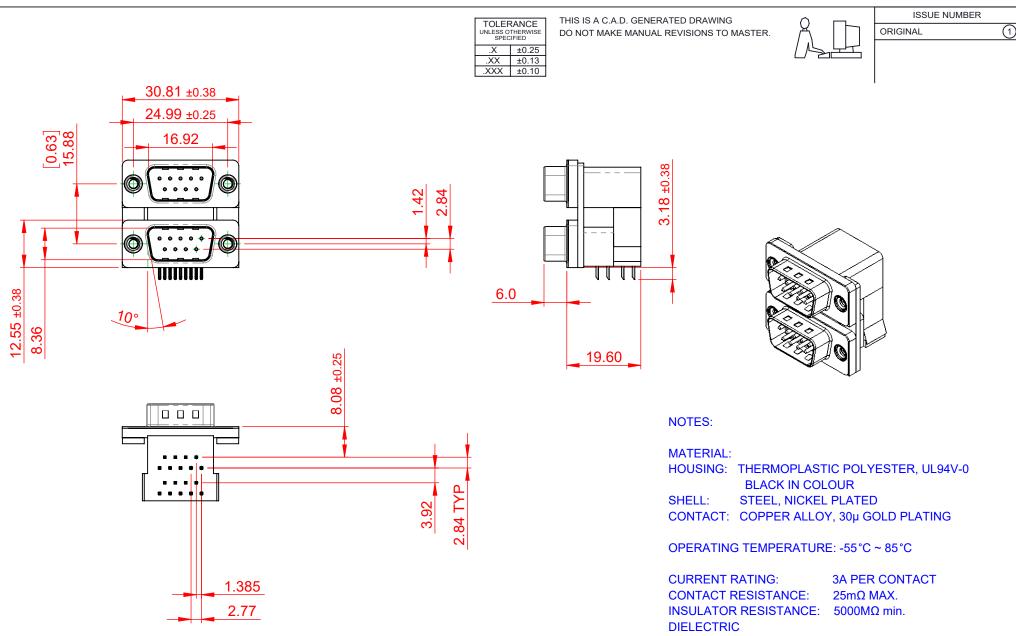

WITHSTANDING VOLTAGE: 1000V AC rms

|                                        | 661 SERIES D-SUB CONNECTOR                                             |                         | SW REFERENCE NO.: 661 ASSEMBLY |       |  |
|----------------------------------------|------------------------------------------------------------------------|-------------------------|--------------------------------|-------|--|
| 661 SERIES D-SU                        |                                                                        |                         | DATE: AUG. 01/20               | 018   |  |
|                                        |                                                                        |                         | DATE:                          |       |  |
| EDAC INC<br>TORONTO, ONTARIO<br>CANADA | THESE DRAWINGS AND SPECIFICATIONS<br>ARE THE PROPERTY OF EDAC INC.,AND | SCALE: 1:1              | SHEET 1 OF                     | 1     |  |
|                                        | OR USED AS THE BASIS FOR THE                                           | DRAWING NUMBER: 661-009 | -664-002                       | ISSUE |  |
| YOUR CONNECTION TO QUALITY & SERVIC    | MANUFACTURE OR SALE OF APPARATUS<br>WITHOUT WRITTEN PERMISSION.        | PART NUMBER: 661-009    | -664-002                       | 1     |  |