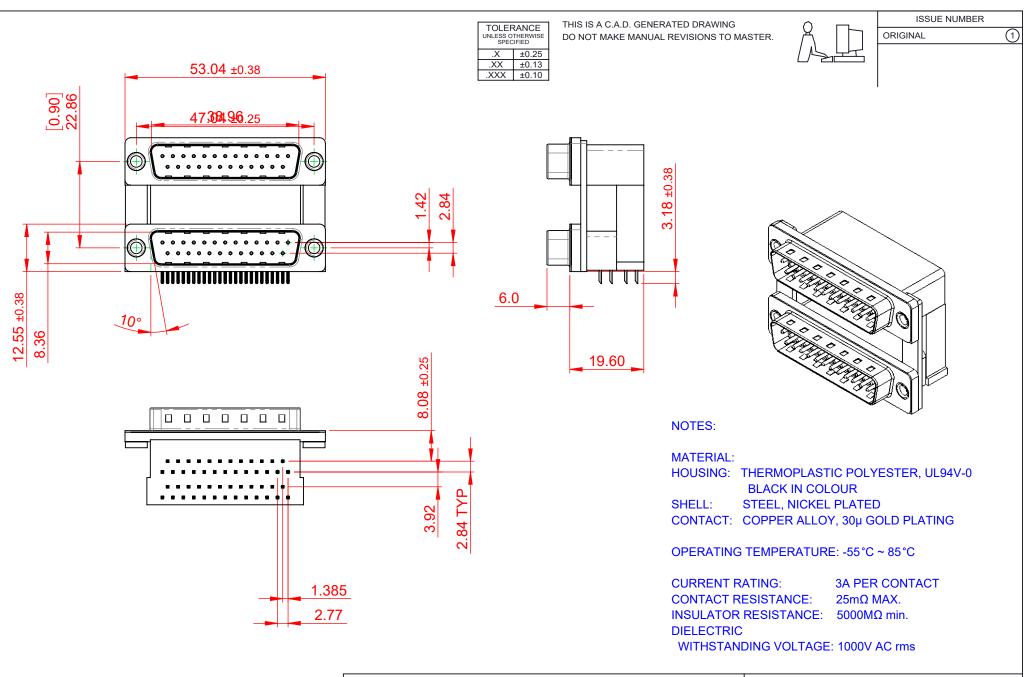

|                          |                                      |                                                                                                                                       | SW REFERENCE NO.: 661 ASSEMBLY |          |           |         |       |
|--------------------------|--------------------------------------|---------------------------------------------------------------------------------------------------------------------------------------|--------------------------------|----------|-----------|---------|-------|
|                          | 661 SERIES D-SUB C                   | CONNECTOR                                                                                                                             | DRAWN: C.B                     |          | DATE: AUG | . 01/20 | 18    |
|                          |                                      |                                                                                                                                       | CHECKED:                       |          | DATE:     |         |       |
| FORMS TO                 | EDAC INC                             | THESE DRAWINGS AND SPECIFICATIONS<br>ARE THE PROPERTY OF EDAC INCAND                                                                  | SCALE: 1:1                     |          | SHEET 1   | OF      | 1     |
| DIRECTIVES<br>DMPLIANCY. | YOUR CONNECTION TO QUALITY & SERVICE | SHALL NOT BE REPRODUCED, OR COPIED<br>OR USED AS THE BASIS FOR THE<br>MANUFACTURE OR SALE OF APPARATUS<br>WITHOUT WRITTEN PERMISSION. | DRAWING NUMBER: 661-025-       |          | -664-000  |         | ISSUE |
|                          |                                      |                                                                                                                                       | PART NUMBER: 6                 | 61-025-6 | 64-000    |         | 1     |