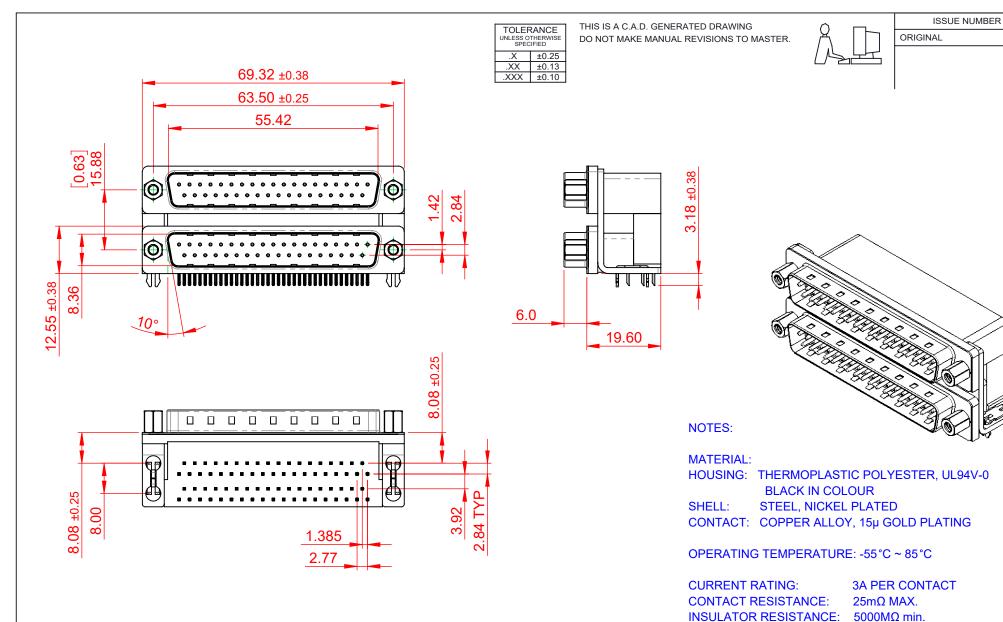

661 SERIES D-SUB CONNECTOR

YOUR CONNECTION TO QUALITY & SERVICE

EDAC INC TORONTO, ONTARIO CANADA

THESE DRAWINGS AND SPECIFICATIONS ARE THE PROPERTY OF EDAC INC..AND SHALL NOT BE REPRODUCED, OR COPIED OR USED AS THE BASIS FOR THE MANUFACTURE OR SALE OF APPARATUS WITHOUT WRITTEN PERMISSION.

**DIELECTRIC** 

WITHSTANDING VOLTAGE: 1000V AC rms

PART NUMBER:

| SW REFERENCE NO.: 661 ASSEMBLY  |                    |
|---------------------------------|--------------------|
| DRAWN: C.B                      | DATE: AUG. 01/2018 |
| CHECKED:                        | DATE:              |
| SCALE: 1:1                      | SHEET 1 OF 1       |
| DRAWING NUMBER: 661-037-364-033 |                    |

661-037-364-033

THIS SERIES FULLY CONFORMS TO THE EUROPEAN UNION DIRECTIVES 2011/65/EU FOR RoHS COMPLIANCY.