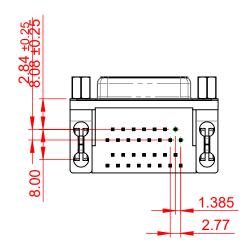

THIS IS A C.A.D. GENERATED DRAWING DO NOT MAKE MANUAL REVISIONS TO MASTER.

**ISSUE NUMBER** ORIGINAL (1)

NOTES:

MATERIAL:

HOUSING: THERMOPLASTIC POLYESTER, UL94V-0 **BLACK IN COLOUR** STEEL, NICKEL PLATED SHELL: CONTACT: COPPER ALLOY, GOLD FLASH PLATING

OPERATING TEMPERATURE: -55°C ~ 85°C

**CURRENT RATING: 3A PER CONTACT** 25mΩ MAX. CONTACT RESISTANCE: INSULATOR RESISTANCE: 5000MΩ min. DIELECTRIC WITHSTANDING VOLTAGE: 1000V AC rms

|                 |                                      | SW REFERENCE NO.: 662 ASSEMBLY                                                                                                                                                                                 |                           |                  |       |
|-----------------|--------------------------------------|----------------------------------------------------------------------------------------------------------------------------------------------------------------------------------------------------------------|---------------------------|------------------|-------|
|                 |                                      |                                                                                                                                                                                                                | DRAWN: C.B                | DATE: AUG. 01/20 | )18   |
|                 |                                      |                                                                                                                                                                                                                | CHECKED:                  | DATE:            |       |
|                 | EDAC INC                             | THESE DRAWINGS AND SPECIFICATIONS<br>ARE THE PROPERTY OF EDAC INC.,AND<br>SHALL NOT BE REPRODUCED,OR COPIED<br>OR USED AS THE BASIS FOR THE<br>MANUFACTURE OR SALE OF APPARATUS<br>WITHOUT WRITTEN PERMISSION. | SCALE: (IN C.A.D. 1:1)    | SHEET 1 OF       | 1     |
| YOUR CONNECTION | TORONTO, ONTARIO<br>CANADA           |                                                                                                                                                                                                                | DRAWING NUMBER: 662-015-2 | 264-033          | ISSUE |
|                 | YOUR CONNECTION TO QUALITY & SERVICE |                                                                                                                                                                                                                | PART NUMBER: 662-015-2    | 264-033          | 1     |

THIS SERIES FULLY CONFORMS TO THE EUROPEAN UNION DIRECTIVES 2011/65/EU FOR RoHS COMPLIANCY.

|   | SW REFERENCE NU.: 002 ASSEMIDLY |                    |       |  |  |
|---|---------------------------------|--------------------|-------|--|--|
|   | DRAWN: C.B                      | DATE: AUG. 01/2018 |       |  |  |
|   | CHECKED:                        | DATE:              |       |  |  |
|   | SCALE: (IN C.A.D. 1:1)          | SHEET 1 OF         | 1     |  |  |
|   | DRAWING NUMBER: 662-015-2       | 264-033            | ISSUE |  |  |
|   | PART NUMBER: 662-015-2          | 264-033            | 1     |  |  |
| _ |                                 |                    |       |  |  |