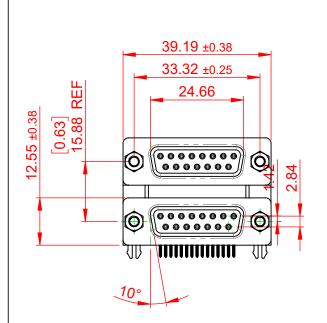

THIS IS A C.A.D. GENERATED DRAWING DO NOT MAKE MANUAL REVISIONS TO MASTER.

**ISSUE NUMBER** ORIGINAL (1)

NOTES:

MATERIAL:

HOUSING: THERMOPLASTIC POLYESTER, UL94V-0 **BLACK IN COLOUR** STEEL, NICKEL PLATED SHELL: CONTACT: COPPER ALLOY, GOLD FLASH PLATING

OPERATING TEMPERATURE: -55°C ~ 85°C

**CURRENT RATING: 3A PER CONTACT** 25mΩ MAX. CONTACT RESISTANCE: INSULATOR RESISTANCE: 5000MΩ min. DIELECTRIC WITHSTANDING VOLTAGE: 1000V AC rms

|                 |                                      | SW REFERENCE NO.: 662 ASSEMBLY                                                                                                                                                                                 |                           |                  |       |
|-----------------|--------------------------------------|----------------------------------------------------------------------------------------------------------------------------------------------------------------------------------------------------------------|---------------------------|------------------|-------|
|                 |                                      |                                                                                                                                                                                                                | DRAWN: C.B                | DATE: AUG. 01/20 | )18   |
|                 |                                      |                                                                                                                                                                                                                | CHECKED:                  | DATE:            |       |
|                 | EDAC INC                             | THESE DRAWINGS AND SPECIFICATIONS<br>ARE THE PROPERTY OF EDAC INC.,AND<br>SHALL NOT BE REPRODUCED,OR COPIED<br>OR USED AS THE BASIS FOR THE<br>MANUFACTURE OR SALE OF APPARATUS<br>WITHOUT WRITTEN PERMISSION. | SCALE: (IN C.A.D. 1:1)    | SHEET 1 OF       | 1     |
| YOUR CONNECTION | TORONTO, ONTARIO<br>CANADA           |                                                                                                                                                                                                                | DRAWING NUMBER: 662-015-2 | 264-033          | ISSUE |
|                 | YOUR CONNECTION TO QUALITY & SERVICE |                                                                                                                                                                                                                | PART NUMBER: 662-015-2    | 264-033          | 1     |

THIS SERIES FULLY CONFORMS TO THE EUROPEAN UNION DIRECTIVES 2011/65/EU FOR RoHS COMPLIANCY.

|   | SW REFERENCE NU.: 002 ASSEMIDLY |                    |       |  |  |
|---|---------------------------------|--------------------|-------|--|--|
|   | DRAWN: C.B                      | DATE: AUG. 01/2018 |       |  |  |
|   | CHECKED:                        | DATE:              |       |  |  |
|   | SCALE: (IN C.A.D. 1:1)          | SHEET 1 OF         | 1     |  |  |
|   | DRAWING NUMBER: 662-015-2       | 264-033            | ISSUE |  |  |
|   | PART NUMBER: 662-015-2          | 264-033            | 1     |  |  |
| _ |                                 |                    |       |  |  |