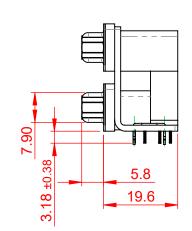

THIS IS A C.A.D. GENERATED DRAWING DO NOT MAKE MANUAL REVISIONS TO MASTER.

**ISSUE NUMBER** ORIGINAL (1)

NOTES:

MATERIAL:

HOUSING: THERMOPLASTIC POLYESTER, UL94V-0 **BLACK IN COLOUR** STEEL, NICKEL PLATED SHELL: CONTACT: COPPER ALLOY, GOLD FLASH PLATING

OPERATING TEMPERATURE: -55°C ~ 85°C

**CURRENT RATING: 3A PER CONTACT** 25mΩ MAX. CONTACT RESISTANCE: INSULATOR RESISTANCE: 5000MΩ min. DIELECTRIC WITHSTANDING VOLTAGE: 1000V AC rms

|                 |                                      | SW REFERENCE NO.: 662 ASSEMBLY                                                                                                                                                                                 |                           |                  |       |
|-----------------|--------------------------------------|----------------------------------------------------------------------------------------------------------------------------------------------------------------------------------------------------------------|---------------------------|------------------|-------|
|                 |                                      |                                                                                                                                                                                                                | DRAWN: C.B                | DATE: AUG. 01/20 | )18   |
|                 |                                      |                                                                                                                                                                                                                | CHECKED:                  | DATE:            |       |
|                 | EDAC INC                             | THESE DRAWINGS AND SPECIFICATIONS<br>ARE THE PROPERTY OF EDAC INC.,AND<br>SHALL NOT BE REPRODUCED,OR COPIED<br>OR USED AS THE BASIS FOR THE<br>MANUFACTURE OR SALE OF APPARATUS<br>WITHOUT WRITTEN PERMISSION. | SCALE: (IN C.A.D. 1:1)    | SHEET 1 OF       | 1     |
| YOUR CONNECTION | TORONTO, ONTARIO<br>CANADA           |                                                                                                                                                                                                                | DRAWING NUMBER: 662-015-2 | 264-033          | ISSUE |
|                 | YOUR CONNECTION TO QUALITY & SERVICE |                                                                                                                                                                                                                | PART NUMBER: 662-015-2    | 264-033          | 1     |

THIS SERIES FULLY CONFORMS TO THE EUROPEAN UNION DIRECTIVES 2011/65/EU FOR RoHS COMPLIANCY.

|   | SW REFERENCE NU.: 002 ASSEMIDLY |                    |       |  |  |
|---|---------------------------------|--------------------|-------|--|--|
|   | DRAWN: C.B                      | DATE: AUG. 01/2018 |       |  |  |
|   | CHECKED:                        | DATE:              |       |  |  |
|   | SCALE: (IN C.A.D. 1:1)          | SHEET 1 OF         | 1     |  |  |
|   | DRAWING NUMBER: 662-015-2       | 264-033            | ISSUE |  |  |
|   | PART NUMBER: 662-015-2          | 264-033            | 1     |  |  |
| _ |                                 |                    |       |  |  |