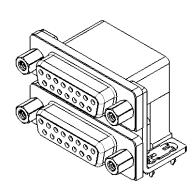

THIS IS A C.A.D. GENERATED DRAWING DO NOT MAKE MANUAL REVISIONS TO MASTER.

**ISSUE NUMBER** ORIGINAL (1)

NOTES:

MATERIAL:

HOUSING: THERMOPLASTIC POLYESTER, UL94V-0 **BLACK IN COLOUR** STEEL, NICKEL PLATED SHELL: CONTACT: COPPER ALLOY, GOLD FLASH PLATING

OPERATING TEMPERATURE: -55°C ~ 85°C

**CURRENT RATING: 3A PER CONTACT** 25mΩ MAX. CONTACT RESISTANCE: INSULATOR RESISTANCE: 5000MΩ min. DIELECTRIC WITHSTANDING VOLTAGE: 1000V AC rms

|                 |                                      | SW REFERENCE NO.: 662 ASSEMBLY                                                                                                                                                                                 |                           |                  |       |
|-----------------|--------------------------------------|----------------------------------------------------------------------------------------------------------------------------------------------------------------------------------------------------------------|---------------------------|------------------|-------|
|                 |                                      |                                                                                                                                                                                                                | DRAWN: C.B                | DATE: AUG. 01/20 | )18   |
|                 |                                      |                                                                                                                                                                                                                | CHECKED:                  | DATE:            |       |
|                 | EDAC INC                             | THESE DRAWINGS AND SPECIFICATIONS<br>ARE THE PROPERTY OF EDAC INC.,AND<br>SHALL NOT BE REPRODUCED,OR COPIED<br>OR USED AS THE BASIS FOR THE<br>MANUFACTURE OR SALE OF APPARATUS<br>WITHOUT WRITTEN PERMISSION. | SCALE: (IN C.A.D. 1:1)    | SHEET 1 OF       | 1     |
| YOUR CONNECTION | TORONTO, ONTARIO<br>CANADA           |                                                                                                                                                                                                                | DRAWING NUMBER: 662-015-2 | 264-033          | ISSUE |
|                 | YOUR CONNECTION TO QUALITY & SERVICE |                                                                                                                                                                                                                | PART NUMBER: 662-015-2    | 264-033          | 1     |