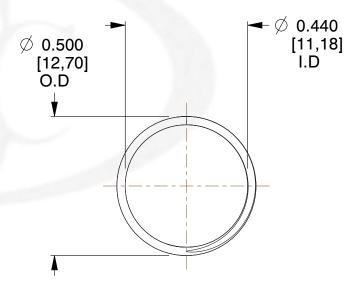

## **NOTES:**

1. Material : Music Wire 2. Finish : Glod Irridite

3. Ends: Closed and Ground

4. Total Coils: 10.000

5. Sugg. Max. Deflection: 0.590 (in)6. Sugg. Max. Load: 2.300 (lbs)

7. All Drawing Dimensions are in Inches [mm]