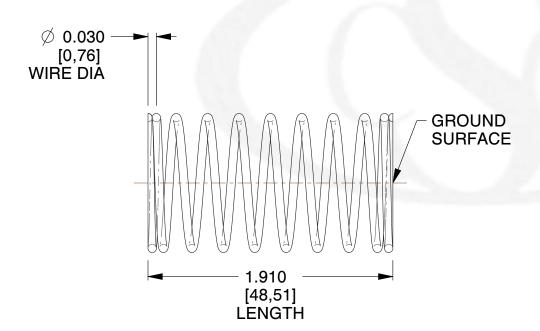

## **NOTES:**

1. Material : Music Wire 2. Finish : Glod Irridite

3. Ends: Closed and Ground

4. Total Coils: 10.000

5. Sugg. Max. Deflection: 0.590 (in)6. Sugg. Max. Load: 2.300 (lbs)

7. All Drawing Dimensions are in Inches [mm]