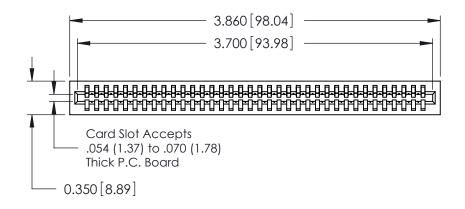

.230 [5.84] Point of Contact 0.420 [10.67] Card Slot 0.300 [7.62]

725 Series Ultra-Mate Card Edge Connector - Press Fit

Part Number: 725-036-525-101

YOUR CONNECTION TO QUALITY & SERVICE

**EDAC INC** TORONTO, ONTARIO CANADA