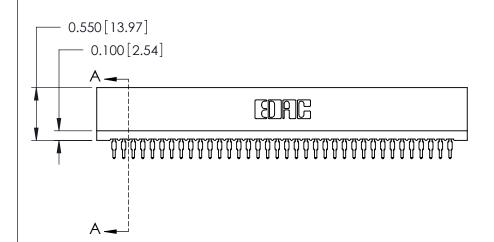

THIS IS A C.A.D. GENERATED DRAWING DO NOT MAKE MANUAL REVISIONS TO MASTER.



ISSUE NUMBER

ORIGINAL

Contact Information
525-P.C. Tail, High Point - Tail LG.=.175(4.45)
.100" (2.54mm) Contact Spacing x .200" (5.08mm) Row Spacing





.230 [5.84] Point of Contact 0.420 [10.67] Card Slot 0.300 [7.62]

725 Series Ultra-Mate Card Edge Connector - Press Fit

Part Number: 725-036-525-101

YOUR CONNECTION TO QUALITY & SERVICE

**EDAC INC** TORONTO, ONTARIO CANADA

THESE DRAWINGS AND SPECIFICATIONS ARE THE PROPERTY OF EDAC INC.,AND SHALL NOT BE REPRODUCED, OR COPIED OR USED AS THE BASIS FOR THE MANUFACTURE OR SALE OF APPARATUS WITHOUT WRITTEN PERMISSION.

ACAD REFERENCE NO. 725-ENG MASTER DRAWN: DATE: AUG31/09 J.LEE CHECKED: DATE: SCALE: SHEET 1 OF 1 DRAWING NUMBER **ISSUE** 

SECTION A-A

725-ENG MASTER