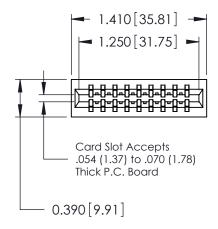

## THIS IS A C.A.D. GENERATED DRAWING DO NOT MAKE MANUAL REVISIONS TO MASTER.

ISSUE NUMBER

ORIGINAL

Contact Information
541-Wire Wrap, Regular Point - Tail LG.=.750(19.05)
.125" (3.18mm) Contact Spacing x .250" (6.35mm) Row Spacing

| /46 Series Ultra-Mate Card Eage Connector - Press Fit                 |                                                                                                                                                                                                 | ACAD REFERENCE NO. | 746-ENG MASTER  |        |
|-----------------------------------------------------------------------|-------------------------------------------------------------------------------------------------------------------------------------------------------------------------------------------------|--------------------|-----------------|--------|
|                                                                       |                                                                                                                                                                                                 | DRAWN: J.LEE       | DATE: AUG 20/09 |        |
| Part Number: 746-018-541-601                                          |                                                                                                                                                                                                 | CHECKED:           | DATE:           |        |
| EDAC INC TORONTO, ONTARIO CANADA YOUR CONNECTION TO QUALITY & SERVICE | THESE DRAWINGS AND SPECIFICATIONS ARE THE PROPERTY OF EDAC INC.,AND SHALL NOT BE REPRODUCED,OR COPIED OR USED AS THE BASIS FOR THE MANUFACTURE OR SALE OF APPARATUS WITHOUT WRITTEN PERMISSION. | SCALE:             | SHEET '         | 1 OF 1 |
|                                                                       |                                                                                                                                                                                                 | DRAWING NUMBER     |                 | ISSUE  |
|                                                                       |                                                                                                                                                                                                 | 746-ENG MASTER     |                 | 1      |
| TOUR CONNECTION TO QUALITY & SERVICE                                  |                                                                                                                                                                                                 |                    |                 |        |