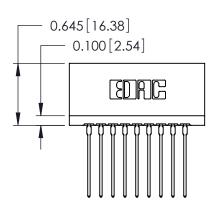

## THIS IS A C.A.D. GENERATED DRAWING DO NOT MAKE MANUAL REVISIONS TO MASTER.

ISSUE NUMBER

ORIGINAL

Contact Information
541-Wire Wrap, Regular Point - Tail LG.=.750(19.05)
.125" (3.18mm) Contact Spacing x .250" (6.35mm) Row Spacing

| /46 Series Ultra-Mate Card Eage Connector - Press Fit                 |                                                                                                                                                                                                 | ACAD REFERENCE NO. | 746-ENG MASTER  |        |
|-----------------------------------------------------------------------|-------------------------------------------------------------------------------------------------------------------------------------------------------------------------------------------------|--------------------|-----------------|--------|
|                                                                       |                                                                                                                                                                                                 | DRAWN: J.LEE       | DATE: AUG 20/09 |        |
| Part Number: 746-018-541-601                                          |                                                                                                                                                                                                 | CHECKED:           | DATE:           |        |
| EDAC INC TORONTO, ONTARIO CANADA YOUR CONNECTION TO QUALITY & SERVICE | THESE DRAWINGS AND SPECIFICATIONS ARE THE PROPERTY OF EDAC INC.,AND SHALL NOT BE REPRODUCED,OR COPIED OR USED AS THE BASIS FOR THE MANUFACTURE OR SALE OF APPARATUS WITHOUT WRITTEN PERMISSION. | SCALE:             | SHEET '         | 1 OF 1 |
|                                                                       |                                                                                                                                                                                                 | DRAWING NUMBER     |                 | ISSUE  |
|                                                                       |                                                                                                                                                                                                 | 746-ENG MASTER     |                 | 1      |
| TOUR CONNECTION TO QUALITY & SERVICE                                  |                                                                                                                                                                                                 |                    |                 |        |