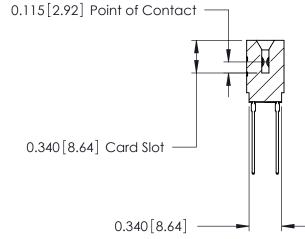

## THIS IS A C.A.D. GENERATED DRAWING DO NOT MAKE MANUAL REVISIONS TO MASTER.

ISSUE NUMBER

ORIGINAL

Contact Information
541-Wire Wrap, Regular Point - Tail LG.=.750(19.05)
.125" (3.18mm) Contact Spacing x .250" (6.35mm) Row Spacing

| /46 Series Ultra-Mate Card Eage Connector - Press Fit                 |                                                                                                                                                                                                 | ACAD REFERENCE NO. | 746-ENG MASTER  |        |
|-----------------------------------------------------------------------|-------------------------------------------------------------------------------------------------------------------------------------------------------------------------------------------------|--------------------|-----------------|--------|
|                                                                       |                                                                                                                                                                                                 | DRAWN: J.LEE       | DATE: AUG 20/09 |        |
| Part Number: 746-018-541-601                                          |                                                                                                                                                                                                 | CHECKED:           | DATE:           |        |
| EDAC INC TORONTO, ONTARIO CANADA YOUR CONNECTION TO QUALITY & SERVICE | THESE DRAWINGS AND SPECIFICATIONS ARE THE PROPERTY OF EDAC INC.,AND SHALL NOT BE REPRODUCED,OR COPIED OR USED AS THE BASIS FOR THE MANUFACTURE OR SALE OF APPARATUS WITHOUT WRITTEN PERMISSION. | SCALE:             | SHEET '         | 1 OF 1 |
|                                                                       |                                                                                                                                                                                                 | DRAWING NUMBER     |                 | ISSUE  |
|                                                                       |                                                                                                                                                                                                 | 746-ENG MASTER     |                 | 1      |
| TOUR CONNECTION TO QUALITY & SERVICE                                  |                                                                                                                                                                                                 |                    |                 |        |