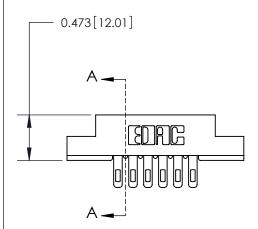

## **Contact Detail**

Wire Hole .087x.013(2.21x0.33) - Tail LG .282(7.16) .156 [3.96] Contact Spacing x .200 [5.08] Row Spacing

**See Accompanying Page for:** 

**Contact Bend Details** 

1

**SECTION A-A** 

.095 [2.41] Point of Contact (Measured from bottom of Card Slot) Card Slot Accepts .054 [1.37] to .070 [1.78] Thick P.C. Board