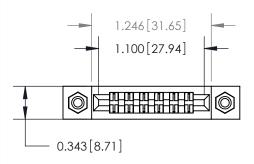

## **Mounting Option**

#4-40 Unified Threaded Inserts

## **Contact Detail**

Wire Hole .087x.013(2.21x0.33) - Tail LG .282(7.16) .156 [3.96] Contact Spacing x .200 [5.08] Row Spacing





**See Accompanying Page for:** 

**Contact Bend Details** 



1

**SECTION A-A** 

.095 [2.41] Point of Contact (Measured from bottom of Card Slot) Card Slot Accepts .054 [1.37] to .070 [1.78] Thick P.C. Board

| 807/857 Series High Temp Card Edge Connector |
|----------------------------------------------|
| Part Number: 807-012-400-208                 |



| DRAWN: J.LEE   | DATE: AUG. 11/09 |        |
|----------------|------------------|--------|
| CHECKED:       | DATE:            |        |
| SCALE: NTS     | SHEET            | 1 OF 2 |
| DRAWING NUMBER |                  | ISSUE  |

ACAD REFERENCE NO. 807 ENG MASTER

807 Assembly