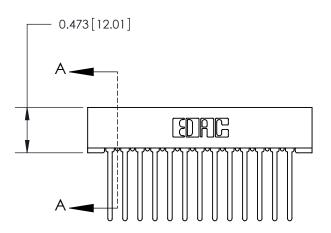

807/857 Series High Temp Card Edge Connector Part Number: 807-026-540-201

| ACAD REFERENCE NO. 807 ENG MASTER |                  |
|-----------------------------------|------------------|
| DRAWN: J.LEE                      | DATE: AUG. 11/09 |
| CHECKED: SEC                      | CTON A-A         |
| SCALE: NTS                        | SHEET 1 OF 2     |
| DRAWING NUMBER                    | ISSUE            |
| 807 Assembly                      | 1                |