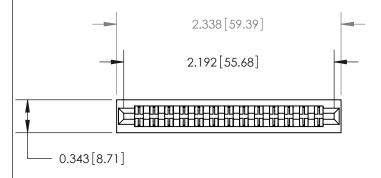

## **Contact Detail**

Wire Wrap .046x.013(1.17x0.33) - Tail LG=.708(17.98) .156 [3.96] Contact Spacing x .200 [5.08] Row Spacing

**See Accompanying Page for:** 

**Contact Bend Details** 

.095 [2.41] Point of Contact (Measured from bottom of Card Slot) Card Slot Accepts .054 [1.37] to .070 [1.78] Thick P.C. Board